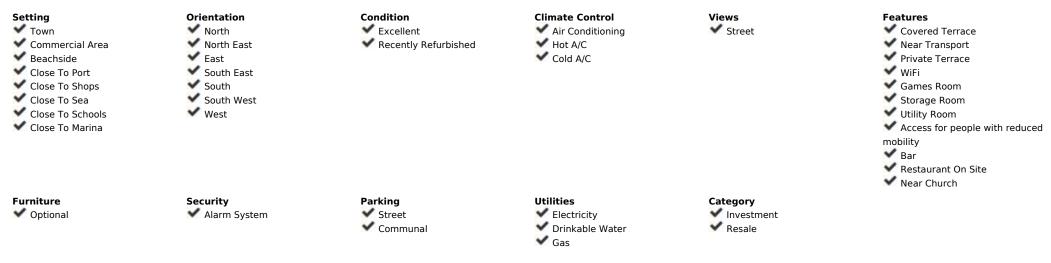

## Sales - Commercial - Fuengirola 1.150.000€

Ref.-ID: R4851394

Community: 1,800 EUR / year

IBI: 2,497 EUR / year

Rubbish: 68 EUR / year

400 m2

For Sale: Large coimmercial premises close to the seafront of Fuengirola. Discover this incredible opportunity to acquire a commercial property in the heart of Fuengirola, just a few steps from the beautiful beaches. Located in a high-traffic area, this premises is surrounded by residential and hotel buildings, ensuring a constant flow of customers. Property Features: - Total area of 400 m<sup>2</sup>, with an additional large front terrace and communal parking - Occupies the entire ground floor and is situated on a corner, with access from two streets - Fully renovated and ready to operate - Opening licence as a "Special Hospitality Establishment with Music" and smoke extraction Premises Layout: - Bar and restaurant area - Spacious kitchen equipped with a preparation area and storage space - Two large rooms, ideal for various uses - Two bathrooms (one adapted for disabled access) - Staff changing room with toilet and storage area - Independent office - Air conditioning throughout the premises for added comfort This commercial property represents an excellent opportunity for any potential owner, whether to run a thriving business or as a source of income through a leasehold!! Unbeatable Location: Situated near the main road connecting Los Boliches and Fuengirola, this premises benefits from a constant flow of residents and tourists heading to the beach, located just a few metres away. The area is surrounded by hotels, apartments, bars, and restaurants, making it an ideal spot for any type of business. Additionally, the local community is dense and diverse, with a great mix of national and foreign residents. Additional Opportunities: - Possibility to convert the premises into 7 tourist apartments or offices Don't miss the chance to invest in this exceptional property! For more information, please feel free to contact us.