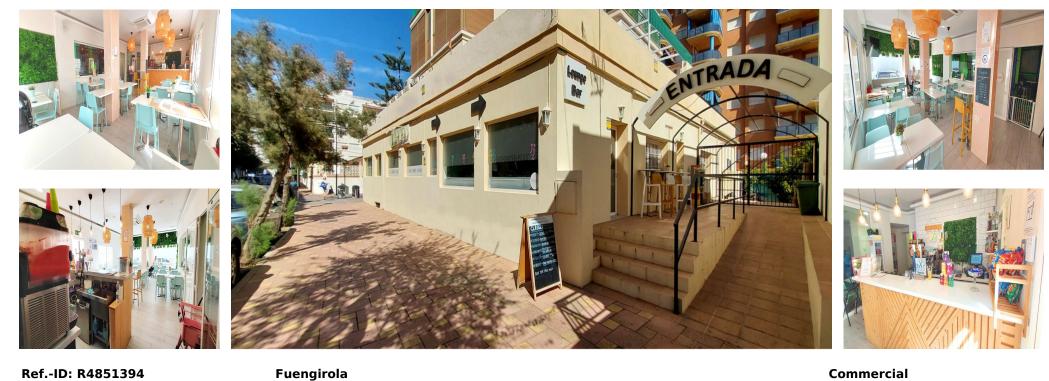

## Sales - Commercial - Fuengirola 1.150.000€

Ref.-ID: R4851394

Community: 1,800 EUR / year

IBI: 2,497 EUR / year

Rubbish: 68 EUR / year

400 m2

For Sale: Large coimmercial premises close to the seafront of Fuengirola. Discover this incredible opportunity to acquire a commercial property in the heart of Fuengirola, just a few steps from the beautiful beaches. Located in a high-traffic area, this premises is surrounded by residential and hotel buildings, ensuring a constant flow of customers. Property Features: - Total area of 400 m<sup>2</sup>, with an additional large front terrace and communal parking - Occupies the entire ground floor and is situated on a corner, with access from two streets - Fully renovated and ready to operate - Opening licence as a "Special Hospitality Establishment with Music" and smoke extraction Premises Layout: - Bar and restaurant area - Spacious kitchen equipped with a preparation area and storage space - Two large rooms, ideal for various uses - Two bathrooms (one adapted for disabled access) - Staff changing room with toilet and storage area - Independent office - Air conditioning throughout the premises for added comfort This commercial property represents an excellent opportunity for any potential owner, whether to run a thriving business or as a source of income through a leasehold!! Unbeatable Location: Situated near the main road connecting Los Boliches and Fuengirola, this premises benefits from a constant flow of residents and tourists heading to the beach, located just a few metres away. The area is surrounded by hotels, apartments, bars, and restaurants, making it an ideal spot for any type of business. Additionally, the local community is dense and diverse, with a great mix of national and foreign residents. Additional Opportunities: - Possibility to convert the premises into 7 tourist apartments or offices Don't miss the chance to invest in this exceptional property! For more information, please feel free to contact us.