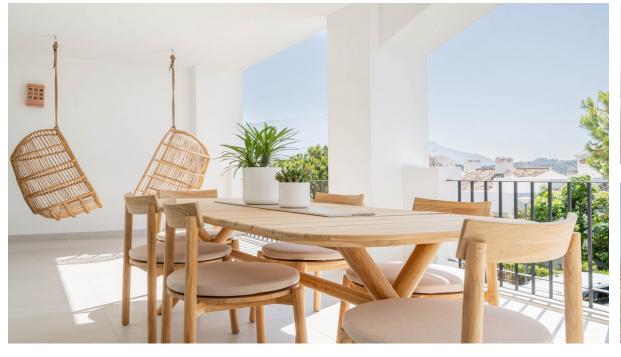

Discover this stunning 3 bedroom, 3 bethroom apartment nestled within the a gated community located in the prestigious La Quinta area. Meticulously renovated and beautifully decorated in a Scandi design, the apartment exudes a modern elegance with fresh tones and natural materials throughout. An additional convenient extra shower room/laundry adds practicality to this luxurious home. The open-plan kitchen seamlessly blends into the living spaces, creating an inviting atmosphere ideal for both relaxing and entertaining. Large windows bathe the interior in natural light, enhancing the indoor-outdoor feeling that extends to the spacious terrace facing south. From here, enjoy partial sea views and soak in the tranquility of the surroundings. Included with the apartment are a designated covered carport and a convenient storage room within the building, ensuring ample space for belongings. Residents benefit from the communal swimming pool and the proximity to the Westin Hotel, offering access to its restaurant, gym, and spa facilities just a short walk away. Surrounded by the lush landscapes of the La Quinta golf course, this location promises a serene environment while being only a few minutes' drive from the vibrant hubs of Nueva Andalucia, San Pedro, and Puerto Banús. Here, you'll find a plethora of amenities including shops, restaurants, beaches, and more, making it a prime choice for those seeking both luxury and convenience. Don't miss the opportunity to own this exceptional apartment in Altos de la Quinta, where contemporary style meets prime location in the heart of the Costa del Sol.