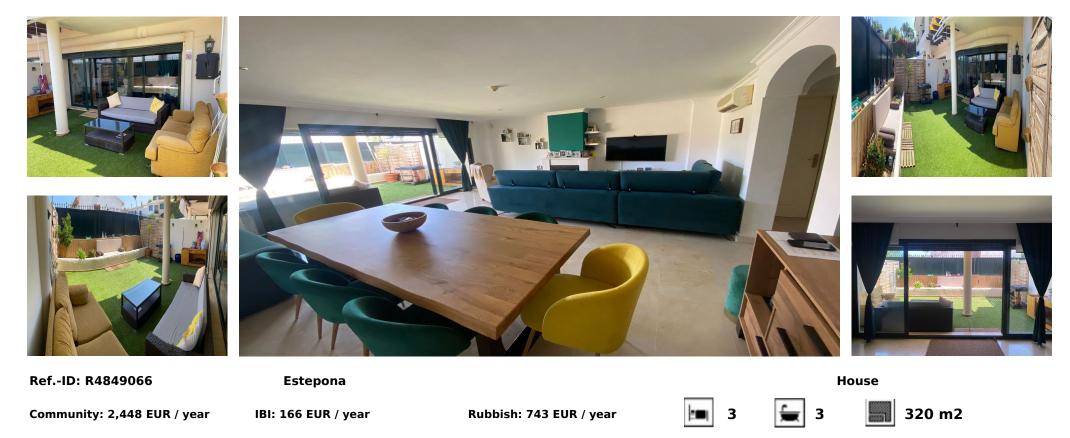

## Sales - House - Estepona 659.000€

If NEW ON THE MARKET!!! Beautiful four-story townhouse, with three large rooms, located in the La Reserva de Atalaya urbanization made up of 20 semi-detached homes. Magnificent urbanization, with two large community pools, one for the little ones and the other for adults. Lush and very well maintained gardens. Ideal to enjoy the Mediterranean climate. In addition, it is located a few kilometers from Puerto Banús and Marbella, as well as the prestigious golf courses in the area. As for nearby services, there is a playground nearby, public transport, close to the beach by car, and the proximity of a private school less than 10 kilometers away. You can also find a shopping center nearby. The urbanization is known for its tranquility and charm. Surrounded by nature and close to everything you need, it is the ideal place to enjoy a relaxed and pleasant life. In addition, the proximity to Puerto Banús and Marbella offers a wide variety of leisure options, restaurants and luxury shops. On the ground floor we will find a private parking with the capacity to store two vehicles and at the same time a storage room. The next floor is distributed by a guest toilet, an equipped kitchen and a large living-dining room that connects to a private terrace. On the next floor we find 3 large bedrooms, each room has its own private balcony, with two bathrooms. The main room has its private bathroom, while the two other rooms share the other bathroom. On the fourth floor we already find a private and sunny solarium. Some neighbors have closed it and built another room. This great opportunity is perfect to be a family home or a great investment as it has a lot of potential. Thank you for reading our property.