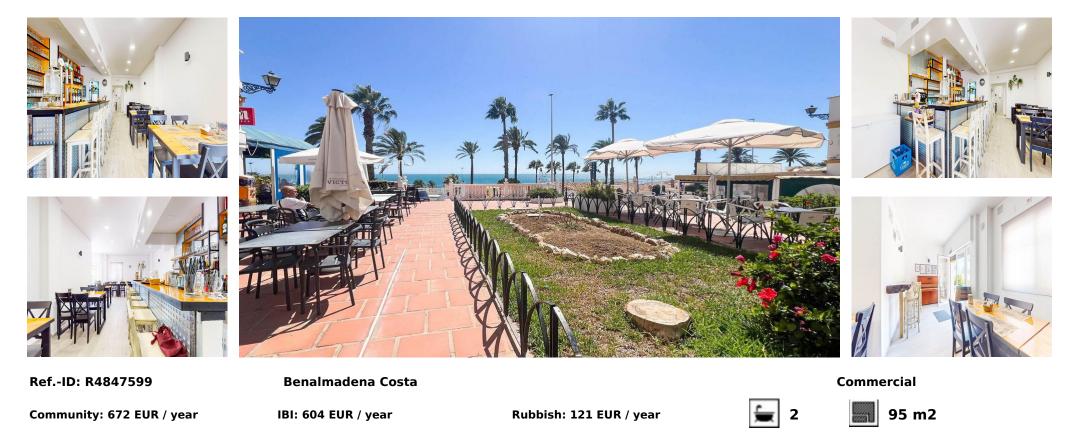

## Sales - Commercial - Benalmadena Costa 325.000€

Excellent opportunity for investors. Sale of a large commercial premises with sea views, located next to the mai beach road of Benalmadena Costa. The property is 87 m<sup>2</sup> plus a private terrace of 15 m<sup>2</sup> (therefore there is []0 terrace tax!) It is located on the ground floor within a residential complex. Recent complete renovation of the interior of the premises, it has a large area for customers, large work area/bar, kitchen with smoke outlet and two bathrooms (one adapted for disabled people). Air conditioned throughout.