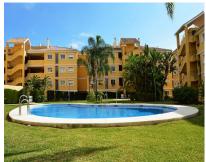

## Sales - Apartment - Riviera del Sol 204.500€

**Apartment** 

Ref.-ID: R4840762

2

Riviera del Sol

1

97 m2

OCCUPIED PROPERTY. OPPORTUNITY FOR INVESTORS. The price of the property has been set considering that the property is acquired by the buyer in an occupied state, so said price would not apply if at the time of formalization of the public deed the property was free of occupants. The photographs may not correspond to the current state of the property. Impossibility of interior visit. Magnificent apartment for sale in the exclusive area of Riviera del Sol, Mijas. With an area of 97 m², this home is distributed in several rooms, offering a spacious and comfortable space for the whole family. The urbanization has beautiful garden areas and a community pool, creating an ideal environment for relaxation and outdoor enjoyment. The building has an elevator for greater convenience. Garage space and storage room included in the price. The position of this apartment is unbeatable, as it is close to golf courses, shops, the sea and the city center. This privileged location guarantees excellent accessibility to all services and places of interest. Don't miss the opportunity to live in this fantastic urbanization in Riviera del Sol, Mijas! Top Floor Apartment, Riviera del Sol, Costa del Sol. 2 Bedrooms, 2 Bathrooms, Built 97 m². Setting : Close To Golf, Close To Sea, Urbanisation. Orientation : South. Condition : Good. Pool : Communal. Views : Panoramic, Urban. Features : Lift, Private Terrace, Storage Room. Garden : Communal. Security : Gated Complex. Parking : Garage, Street. Utilities : Electricity, Drinkable Water, Telephone. Category : Bargain, Cheap, Distressed, Golf, Holiday Homes, Investment.