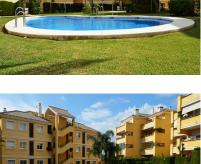

## Sales - Apartment - Riviera del Sol 204.500€

**Apartment** 

Ref.-ID: R4840762

2

Riviera del Sol

1

97 m2

OCCUPIED PROPERTY. OPPORTUNITY FOR INVESTORS. The price of the property has been set considering that the property is acquired by the buyer in an occupied state, so said price would not apply if at the time of formalization of the public deed the property was free of occupants. The photographs may not correspond to the current state of the property. Impossibility of interior visit. Magnificent apartment for sale in the exclusive area of Riviera del Sol, Mijas. With an area of 97 m², this home is distributed in several rooms, offering a spacious and comfortable space for the whole family. The urbanization has beautiful garden areas and a community pool, creating an ideal environment for relaxation and outdoor enjoyment. The building has an elevator for greater convenience. Garage space and storage room included in the price. The position of this apartment is unbeatable, as it is close to golf courses, shops, the sea and the city center. This privileged location guarantees excellent accessibility to all services and places of interest. Don't miss the opportunity to live in this fantastic urbanization in Riviera del Sol, Mijas! Top Floor Apartment, Riviera del Sol, Costa del Sol. 2 Bedrooms, 2 Bathrooms, Built 97 m². Setting : Close To Golf, Close To Sea, Urbanisation. Orientation : South. Condition : Good. Pool : Communal. Views : Panoramic, Urban. Features : Lift, Private Terrace, Storage Room. Garden : Communal. Security : Gated Complex. Parking : Garage, Street. Utilities : Electricity, Drinkable Water, Telephone. Category : Bargain, Cheap, Distressed, Golf, Holiday Homes, Investment.