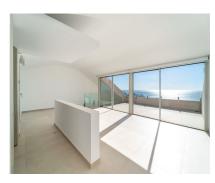

Brand new south facing penthouse duplex, located in the exclusive urbanization of Stupa Hills. The property consists of hall, 3 bedrooms with built-in wardrobes and electric blinds, bathroom and guest toilet, open plan kitchen fully furnished and equipped with electricial appliances from Siemens. Spacious living-dining room that leads out to a terrace of 65m2 with panoramic sea views, the Fuengirola Bay and of the Buddist Temple. On the top floor is located the main bedroom with walk-in closet, ensuite bathroom and laundry area. The bedroom leads out to a terrace of 21m2 with panoramic sea views. Air conditioning hot and cold with Airzone, video intercom, domotic system, pre-installation alarm system. Includes two parking spaces and one storage room.