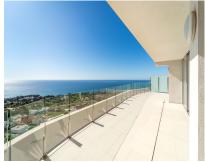

Brand new south facing penthouse duplex, located in the exclusive urbanization of Stupa Hills. The property consists of hall, 3 bedrooms with built-in wardrobes and electric blinds, bathroom and guest toilet, open plan kitchen fully furnished and equipped with electricial appliances from Siemens. Spacious living-dining room that leads out to a terrace of 65m2 with panoramic sea views, the Fuengirola Bay and of the Buddist Temple. On the top floor is located the main bedroom with walk-in closet, ensuite bathroom and laundry area. The bedroom leads out to a terrace of 21m2 with panoramic sea views. Air conditioning hot and cold with Airzone, video intercom, domotic system, pre-installation alarm system. Includes two parking spaces and one storage room.