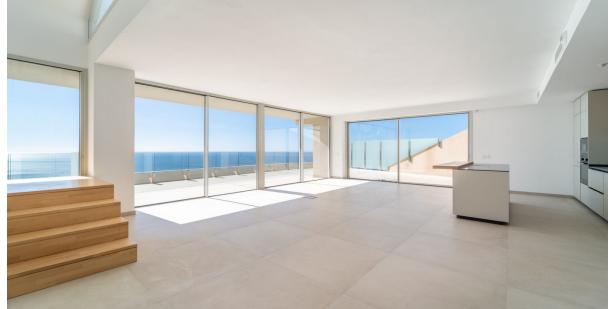

Brand new south facing penthouse duplex, located in the exclusive urbanization of Stupa Hills. The property consists of hall, 3 bedrooms with built-in wardrobes and electric blinds, bathroom and guest toilet, open plan kitchen fully furnished and equipped with electricial appliances from Siemens. Spacious living-dining room that leads out to a terrace of 65m2 with panoramic sea views, the Fuengirola Bay and of the Buddist Temple. On the top floor is located the main bedroom with walk-in closet, ensuite bathroom and laundry area. The bedroom leads out to a terrace of 21m2 with panoramic sea views. Air conditioning hot and cold with Airzone, video intercom, domotic system, pre-installation alarm system. Includes two parking spaces and one storage room.