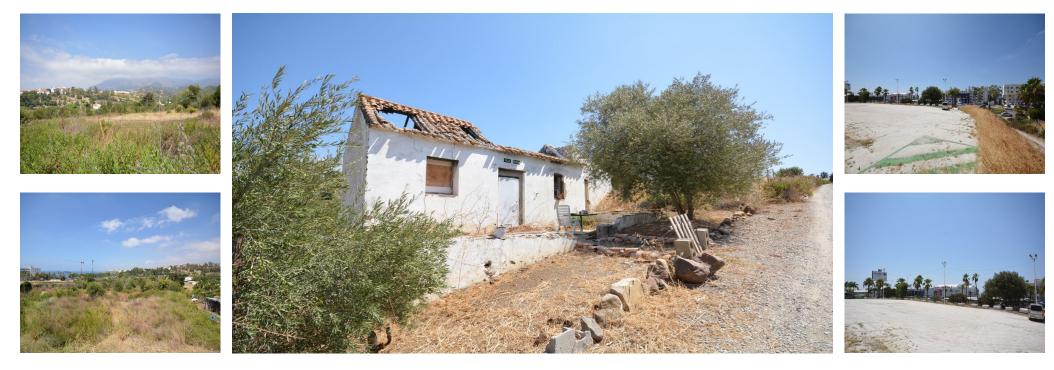

## Ref.-ID: R4837813

Estepona

58 m2

Magnificent plot of land with rustic qualification in Estepona Downtown Located within a stone throw to the beach, in "La Cala", it is actually within not even 10 minutes' walk to Estepona downtown with all its shops, restaurants and lounge bars in the area. Situated only at 2 minutes' walk from a commercial center. Amazing plot of land of 14.729 m2 with a old building of 58 m2 that can be rebuilt. Its situation is exceptional, located on a hill with a soft slope down, which gives it outstanding views of the mountains, the sea and Gibraltar. The natural orientation of the plot is south-west orientation. It has very easy access from two different points. This land is suitable for cultivation, although according to the development plan it can be also used for agricultural purposes or for any business related to it, including industrial buildings for the activity. The land is part of an Irrigation Community of Owners in the area and the Electricity connection is very easy to be made. Good investment and easily reclassified land Estepona beach: 1 minute on foot Estepona old town with all its shops, restaurants and lounge bars: 10 minutes on foot Estepona port: 15 minutes on foot Downtown Mercadona supermarket: 4 minutes on foot Carrefour supermarket: 1 minute on foot Estepona Golf, Azata Golf, Valle Romano Golf: 5-10 minutes by car