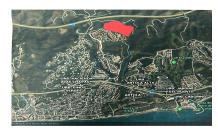

# Sales - Plot - Las Chapas 1.939.000€

Ref.-ID: R4837588

IBI: 86 EUR / year

Las Chapas

88 m2

71830 m2

Plot

Plot of land for development - Marbella East. Global Use: Residential / Tourist | Strategic opportunity under LISTA Law. Surface area +7 ha | 360º Views | 5 min from the sea | Connections ready. This is a unique asset with a clear projection of development, located in one of the areas with the highest natural growth in Marbella East. -Adjoins directly to the south with urban land, which reinforces its technical and urbanistic viability -Covered by the LISTA Law and its regulations (Decree 550/2022): real option for residential, tourist or mixed development -Ideal for developers with medium-term strategy. Advantages: [] 5 min from the sea [] Surrounded by golf, nature and urbanisations [] Close to international schools  $\sqcap$  Sea and mountain views  $\mid$  360 $^{\circ}$  orientation  $\mid$  Sun all day  $\mid$  Road access, active infrastructures (water, electricity, telephone)  $\mid$  24 h security in closed and quiet environment. If you are interested in moving it, I will pass you the documentation and we will see it.