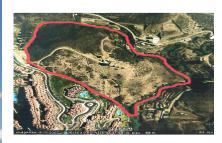

# Sales - Plot - Las Chapas 1.939.000€

Ref.-ID: R4837588

IBI: 86 EUR / year

Las Chapas

88 m2

71830 m2

Plot

Plot of land for development - Marbella East. Global Use: Residential / Tourist | Strategic opportunity under LISTA Law. Surface area +7 ha | 360º Views | 5 min from the sea | Connections ready. This is a unique asset with a clear projection of development, located in one of the areas with the highest natural growth in Marbella East. -Adjoins directly to the south with urban land, which reinforces its technical and urbanistic viability -Covered by the LISTA Law and its regulations (Decree 550/2022): real option for residential, tourist or mixed development -Ideal for developers with medium-term strategy. Advantages: [] 5 min from the sea [] Surrounded by golf, nature and urbanisations [] Close to international schools  $\sqcap$  Sea and mountain views  $\mid$  360 $^{\circ}$  orientation  $\mid$  Sun all day  $\mid$  Road access, active infrastructures (water, electricity, telephone)  $\mid$  24 h security in closed and quiet environment. If you are interested in moving it, I will pass you the documentation and we will see it.