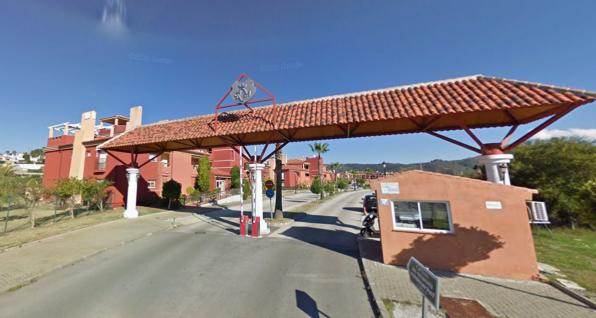

# Sales - Plot - Las Chapas 1.939.000€











Ref.-ID: R4837588

IBI: 86 EUR / year

Las Chapas



88 m2



71830 m2

Plot

Plot of land for development - Marbella East. Global Use: Residential / Tourist | Strategic opportunity under LISTA Law. Surface area +7 ha | 360º Views | 5 min from the sea | Connections ready. This is a unique asset with a clear projection of development, located in one of the areas with the highest natural growth in Marbella East. -Adjoins directly to the south with urban land, which reinforces its technical and urbanistic viability -Covered by the LISTA Law and its regulations (Decree 550/2022): real option for residential, tourist or mixed development -Ideal for developers with medium-term strategy. Advantages: [] 5 min from the sea [] Surrounded by golf, nature and urbanisations [] Close to internatio