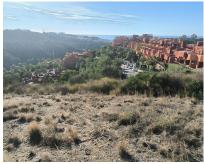

# Sales - Plot - Las Chapas 1.939.000€

Ref.-ID: R4837588

IBI: 86 EUR / year

Las Chapas

88 m2

71830 m2

Plot

Plot of land for development - Marbella East. Global Use: Residential / Tourist | Strategic opportunity under LISTA Law. Surface area +7 ha | 360º Views | 5 min from the sea | Connections ready. This is a unique asset with a clear projection of development, located in one of the areas with the highest natural growth in Marbella East. -Adjoins directly to the south with urban land, which reinforces its technical and urbanistic viability -Covered by the LISTA Law and its regulations (Decree 550/2022): real option for residential, tourist or mixed development -Ideal for developers with medium-term strategy. Advantages: [] 5 min from the sea [] Surrounded by golf, nature and urbanisations [] Close to international schools  $\sqcap$  Sea and mountain views  $\mid$  360 $^{\circ}$  orientation  $\mid$  Sun all day  $\mid$  Road access, active infrastructures (water, electricity, telephone)  $\mid$  24 h security in closed and quiet environment. If you are interested in moving it, I will pass you the documentation and we will see it.