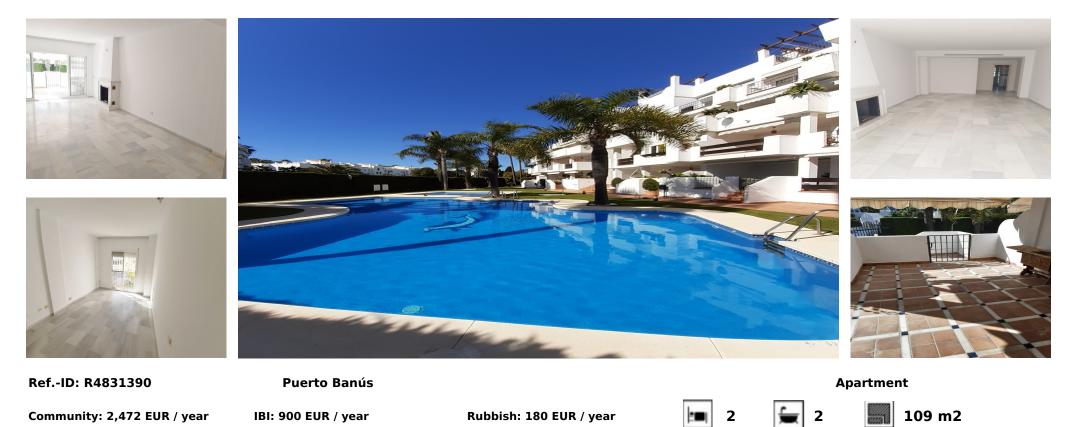

## Sales - Apartment - Puerto Banús 530.000€

"Bright beachside corner apartment located in one of the most prestigious and established residential developments of Puerto Banus.With a wonderful south facing terrace, views of the gardens and direct access to the community pool. One of the most attractive features of this luxurious urbanization is its unbeatable location. A short walk (300 meters) from the sandy beaches and the promenade that connects Marbella with Puerto Banús.The urbanization is a 10 minute walk from the center of Puerto Banús with its variety of luxury boutiques, El Corte Ingles, gourmet restaurants, cinemas and a nightlife for all tastes. EXCELLENT INVESTMENT!"