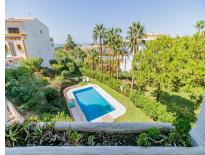

This townhouse has a unique layout, gracefully divided into three distinct units. As you step through the door, you'll find the main duplex apartment featuring a newly renovated kitchen and bathroom, cozy living area, and a welcoming dining space. The first level also boasts a covered terrace with stunning views of the sea, pool, and golf course. Additionally, the terrace includes a built-in outdoor pizza oven, perfect for delightful gatherings. Upstairs, you'll discover a newly renovated bathroom and two spacious bedrooms, each with its own terrace. One bedroom offers beautiful views of the sea, pool, and golf course. Below the main apartment lies two distinct units, each with its own entrance, presenting enticing options for rental endeavors. The middel apartment is a charming studio apartment, complete with a new kitchen and new bathroom, providing a fully selfcontained living space. The middle apartment also features a small terrace. The lower apartment features a bedroom, a bathroom and a well-equipped kitchen with a cozy living area. The second unit also features a terrace. Located on a corner, this townhouse benefits from ample natural light, creating a comfortable and inviting atmosphere. This property presents an unparalleled opportunity, brimming with versatility and potential for various living arrangements. Moreover, its prime location adjacent to La Siesta Golf ensures effortless access to leisurely pursuits. Additionally, within a short 5-minute drive, you'll find supermarkets, while a leisurely 12-minute stroll leads you to the vibrant strip in Calahonda, teeming with an array of tantalizing restaurants and lively bars.

Orientation

South West

Kitchen

Kitchen-Lounge

Pool

Communal