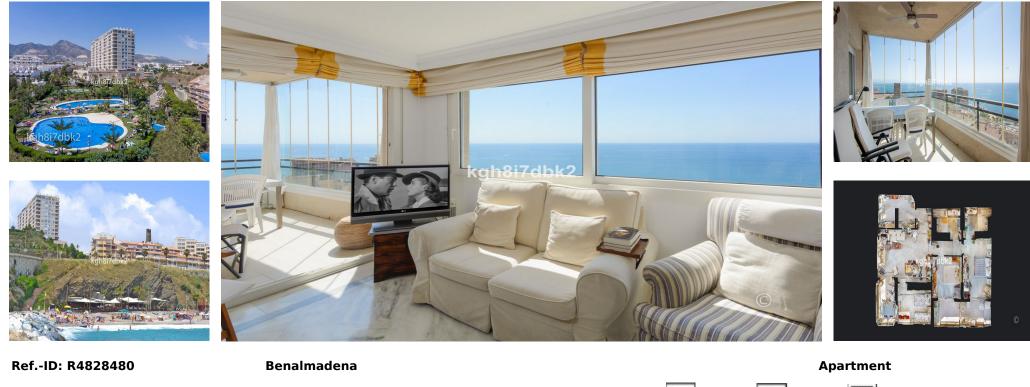

## Sales - Apartment - Benalmadena 599.000€

Community: 1,800 EUR / year

IBI: 1,300 EUR / year

Rubbish: 180 EUR / year

2

125 m2

Spectacular sea views from all rooms in this 3 bed room apartment with 2 terraces, one south facing and another east facing. Gated community with video surveillance and night guard, 100 meters from the beach, 3 pools and large garden, Bar/Restaurant on site. Next to bars, restaurants, cafés, supermarket and bus stop. 3D virtual tour available on request Built 186m2 Interior 125m2 + Covered Terrace 25m2

| Orientation<br>East<br>South East<br>South | <b>Condition</b><br>Fair | Pool<br>Communal<br>Children`s Pool | Climate Control           | Views<br>Sea<br>Mountain<br>Port<br>Panoramic<br>Garden<br>Pool<br>Urban | Features<br>Covered Terrace<br>Lift<br>Fitted Wardrobes<br>Near Transport<br>Private Terrace<br>Paddle Tennis<br>Ensuite Bathroom<br>Marble Flooring<br>Double Glazing<br>Restaurant On Site |
|--------------------------------------------|--------------------------|-------------------------------------|---------------------------|--------------------------------------------------------------------------|----------------------------------------------------------------------------------------------------------------------------------------------------------------------------------------------|
| Furniture<br>✓ Optional                    | Kitchen<br>Fully Fitted  | Garden<br>Communal                  | Security<br>Gated Complex | Parking<br>Garage<br>Communal                                            | Category<br>Resale                                                                                                                                                                           |