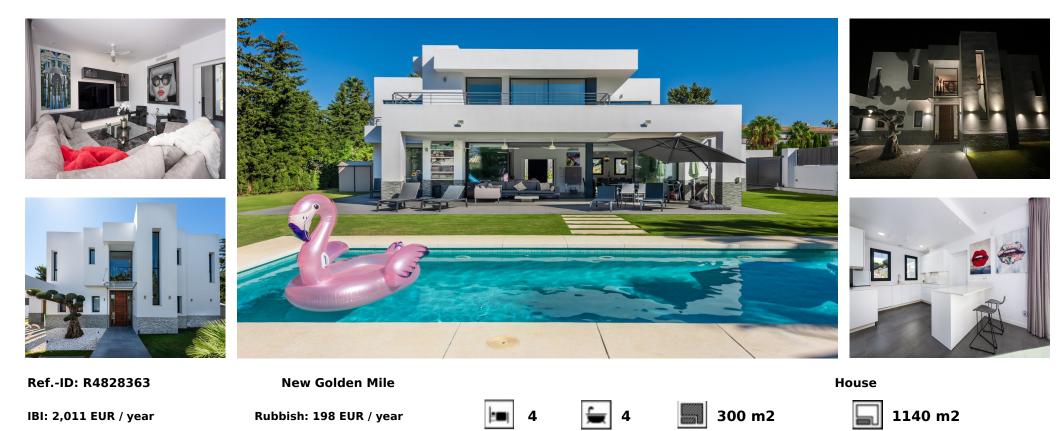

## Sales - House - New Golden Mile 1.995.000€

This contemporary four-bedroom beachside detached villa, located in Atalaya Isdabe, is a perfect blend of comfort and luxury. Its prime location offers the convenience of being within walking distance to supermarkets, shops, cafés, and restaurants, as well as easy access to public transport, all just a five-minute walk from the beach. The villa is spread over two levels. On the ground floor, you're welcomed by a generous entrance hallway that leads to a beautifully designed living room, which is seamlessly integrated with the dining and kitchen areas. Large windows overlook the magnificent grounds, providing plenty of natural light. Adjacent to the kitchen is a separate utility room with access to a covered carport that accommodates two cars. This level also features a comfortable double bedroom with an en-suite bathroom, a private terrace, and a separate guest toilet. The first floor is home to three additional bedrooms, each with its own en-suite bathroom. The master bedroom is particularly special, situated in the middle of the house and boasting two spacious terraces that face south and east, allowing you to enjoy stunning sunrises and sunsets. Constructed just five years ago, this villa is well-suited for both primary residence and vacation home. The landscaped garden is a standout feature, offering a flat plot surrounded by palm trees and various plants and flowers, ensuring complete privacy. Its south-facing orientation allows abundant light to fill every corner of this exquisite home, enhancing its inviting atmosphere.