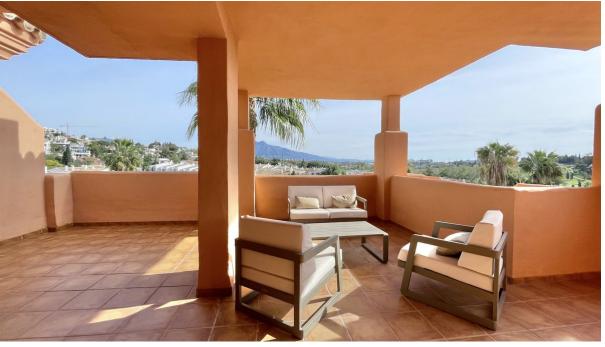

## Sales - Apartment - Benahavís 480.000€

**Apartment** Ref.-ID: R4827628 **Benahavís** 

Community: 2,592 EUR / year

IBI: 192 EUR / year

Rubbish: 18 EUR / year

119 m2

3 bedroom Penthouse Duplex with touristic license, recently renovated, fully furnished and beautifully decorated. Surrounded by extraordinary large terraces on the south, east and west sides on both levels; and with access from the living room, master bedroom, second bedroom and top of the stairs; providing ample outdoor space and panoramic views of the La Concha mountains and the renowned El Paraíso Golf Course; this duplex penthouse boasts a fully fitted modern kitchen, a spacious living room, and elegant guest bedrooms along with a guest bathroom. The top floor is dedicated exclusively to the master bedroom, complete with an ensuite bathroom and two terraces. Homeowners and quests can enjoy multiple swimming pools, lush gardens, a co-working space, and a professionally equipped gym. This is an ideal opportunity for those seeking a tranquil holiday retreat close to golf courses and beaches. This Frontline Golf resort is located on the edge of El Paraiso Golf and a stones throw away from Villa Padierna Golf, Tramores Golf, Atalaya Golf, and Guadalmina Golf. Situated at the intersection of Marbella, Estepona, and Benahavís, it is a short 10 minute drive to Playa del Saladillo beach. The property comes with an underground parking space and storage room, as well as a rental license and easy rental management through the resort. We are pleased to announce a limited selection of available units, with prices ranging from 245,000 ∏ to 510,000 ∏. Contact us today for more information.