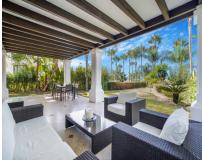

## Sales - House - The Golden Mile 2.650.000€

Ref.-ID: R4826392 The Golden Mile House

Community: 16,320 EUR / year IBI: 2,734 EUR / year

Rubbish: 220 EUR / year

550 m<sup>2</sup>

550 m<sup>2</sup>

This elegant five-bedroom, south-facing luxury villa is situated in the prestigious Village Las Lomas de Magna Marbella complex on Marbella's Golden Mile. The complex offers 24hour security service, two large community pools, and lush tropical gardens of exceptional beauty. The villa enjoys a prime location, close to all amenities, including supermarkets, shops, restaurants, schools, and golf courses, and is only a five-minute drive from the sea. The property spans three floors. The main floor features a spacious entrance hall, a living room with direct access to the terrace and garden, a well-proportioned kitchen, a dining room, a bright bedroom with an en-suite bathroom, and a guest toilet. The upper floor comprises the master suite and a guest suite, both with access to a large terrace with partial sea views. The lower level includes two additional bedrooms sharing a bathroom, a laundry room, a large multipurpose room, and direct access to the garage. Additional features include hot and cold air conditioning, underfloor heating, an elevator connecting all levels, a domotic system, and a private garage for two cars. Please note that the furniture is not included in the sale.