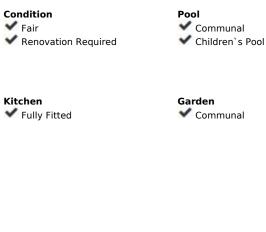

## Sales - Apartment - Marbella 490.000€

Community: 3,312 EUR / year

Ref.-ID: R4813849 Marbella

IBI: 698 EUR / year Rubbish: 184 EUR / year

**Apartment** 

155 m<sup>2</sup>

OPPORTUNITY. Duplex Penthouse with magnificent Solarium next to Puerto Banús. Marbella. Great opportunity to acquire a penthouse in the well-known Club Sierra urbanization, ideal for tennis lovers, as it is located in front of the famous Manolo Santana Tennis Club, and just 5 minutes by car from Puerto Banús, the beach, 3 minutes from supermarkets, and 10 from Marbella Centre. It is an urbanization built in an Andalusian village style, with wonderful gardens and common areas, it has a gym, large swimming pool with solarium area, celebration area with dining room, pingpong table, barbecue, and restaurant next to the pool. This penthouse has 155m2 of construction plus a magnificent solarium of approximately 30m2. On the first floor with stairs, at the entrance of the apartment we find a hall and a toilet, from here we access the spacious living room with fireplace that leads to a first terrace with views of the golf course and green areas, from the dining area It leads to the kitchen with views of the gardens. Going up to the first floor we have two large en-suite bedrooms, and from this floor, going up some outdoor stairs, we access the magnificent solarium with barbecue overlooking the golf course and gardens. The house is in good condition but would benefit from a renovation to modernize it. Community expenses include water supply and internet connection. URGENT SALE OFFERS ARE BEING HEARD.

## Close To Golf Close To Shops Close To Sea Close To Town Features Fitted Wardrobes Private Terrace Solarium Gym

Ensuite Bathroom

Marble Flooring

Barbeque

Restaurant On Site

Category
Distressed
Golf