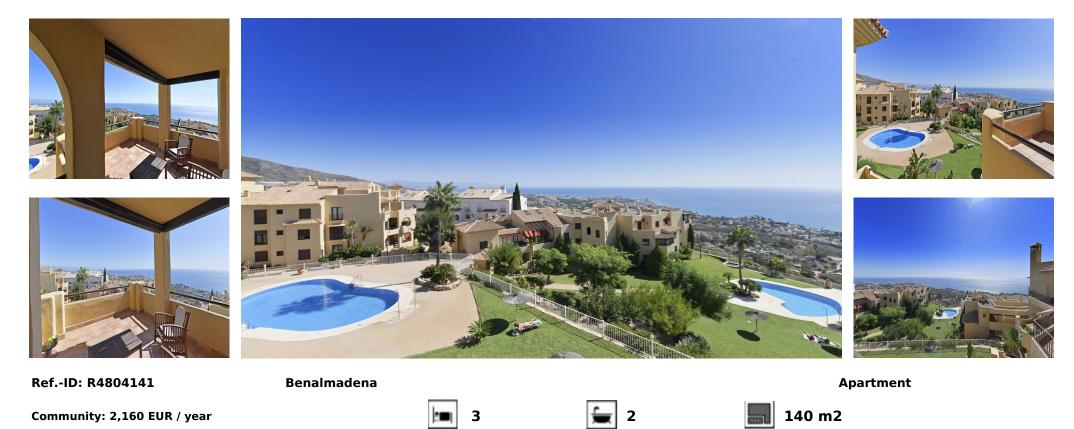

## Sales - Apartment - Benalmadena 529.000€

PENTHOUSE DUPLEX with magnificent sea views and South-East orientation. Located in a specially designed complex with 2 swimming pools and large garden areas. It has on the entrance floor, hall, kitchen with utility room, 2 bedrooms, 1 complete bathroom and a spacious living room with access to a south-east facing terrace with panoramic views to the sea and the communal garden. Upstairs is the master bedroom with dressing room, en suite bathroom and private terrace. It has a private parking space in the communal covered parking and a storage room of about 11 m2. A few minutes walking distance to BENALMADENA PUEBLO and less than 5 minutes drive to the access to the A-7 and the beach.

| Setting<br>Close To Golf<br>Close To Sea<br>Close To Town<br>Close To Schools<br>Close To Marina<br>Urbanisation                                                                                                       | Orientation South East     | Condition<br>Good       | Pool<br>Communal   | Climate Control                          | Views<br>Sea<br>Mountain<br>Garden<br>Pool |
|------------------------------------------------------------------------------------------------------------------------------------------------------------------------------------------------------------------------|----------------------------|-------------------------|--------------------|------------------------------------------|--------------------------------------------|
| Features<br>Covered Terrace<br>Lift<br>Fitted Wardrobes<br>Near Transport<br>Private Terrace<br>Storage Room<br>Utility Room<br>Ensuite Bathroom<br>Double Glazing<br>Near Church<br>Fiber Optic<br>Category<br>Resale | Furniture<br>Not Furnished | Kitchen<br>Fully Fitted | Garden<br>Communal | Security<br>Gated Complex<br>Entry Phone | Parking<br>Communal<br>Private             |