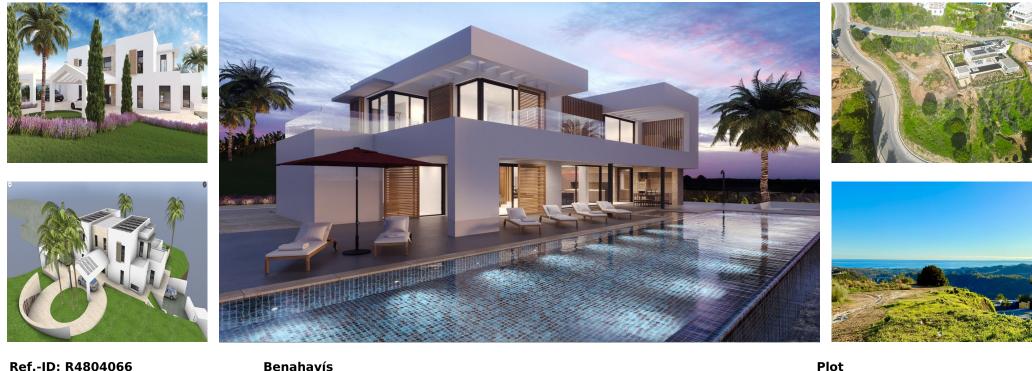

## Sales - Plot - Benahavís 995.000€

Ref.-ID: R4804066

**Benahavís** 

Community: 3,480 EUR / year

IBI: 476 EUR / year

EXCLUSIVE - Build your dream home on this FLAT RESIDENTIAL PLOT WITH YOUR CHOICE OF TWO VILLA PROJECTS AND BUILDING LICENSE with sweeping views of the sea and coastline in the gated community of Monte Mayor. This is one of the best remaining plots in Monte Mayor with a flat landscape resulting in lower construction costs. Unobstructed panoramic views of the Mediterranean, the straight of Gibraltar and the Atlas Mountains. Discover the allure of this incredible corner plot offering 3.650 m2 of breathtaking sea views, this stunning villa project has been approved by the Benahavis Town Hall. Build max of 445 m2 (12.2%) and plot development of 912 m2 (25%). Positioned to perfection, this south/south-west facing gem is ready to build your dream villa, tailored for an idvilic holiday getaway or year-round living. No need to wait for architectural drawings and licensing, you can get started right away! \* VIEWS\* - Straight of Gibraltar - Atlas Mountains - Africa - Beautiful and unobstructed sea view - Mountain view \*\*\* 7% LAND TRANSFER TAX on this plot.\*\* Incredible tax savings! Monte Mayor stands as a secure, gated urbanisation strategically situated just a few minutes' drive from the A-7 motorway, shops and restaurants, offering seamless connectivity. Onsite residents and guests enjoy a café and bakery. The prestigious Marbella Club Golf Resort is reached within 3-minutes by car. This prime location, ensures a harmonious blend of tranquillity and accessibility, making it an ideal canvas for your residential vision. Enjoy all that Marbella and the Costa del Sol has to offer within 15-minutes from the exclusive gates. Malaga airport is a mere 45-minutes away. \*\*Enquire directly for the details of the second villa project.\*\*