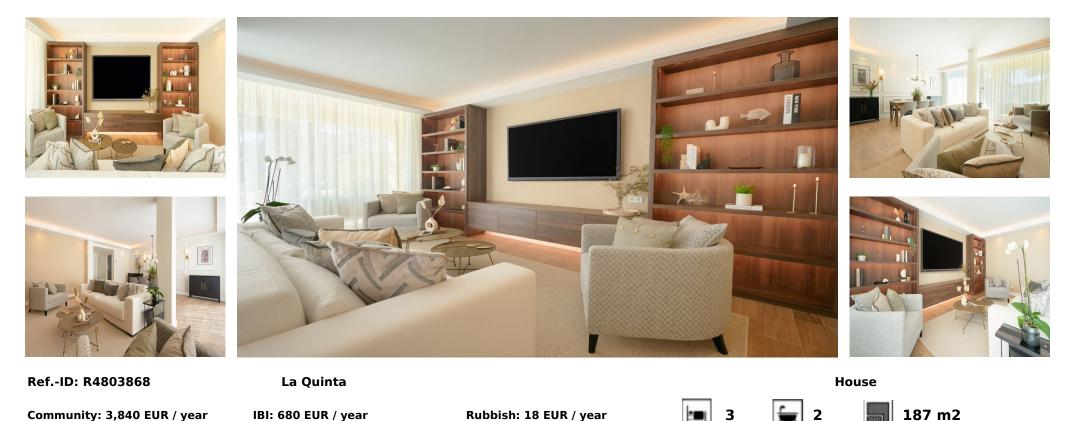

## Sales - House - La Quinta 875.000€

Charming West facing Renovated townhouse in La Quinta Hills, La Quinta - Benahavis. Perfect orientation with evening sun with views over the La Quinta Golf course and the surroundings. Distribution is entrance hall opening up to the guest toilet, separate kitchen with brand new appliances and a table for for people to enjoy your meal . Spacious living room are divided into living area and a dining area and leads out to the terrace (both covered and uncovered) and the private small garden with lovely views to the golf. Upstairs there are 3 bedrooms: the master ensuite and the other 2 bedrooms that share a bathroom with a shower. There is a small west facing terrace from the 2 bedrooms. The third bedroom has access up to the spacious solarium with 360 degree views. Great gated community offers a covered parking place, communal garden and a swimming pool, steps

away from this townhouse. Ideal for anyone looking for a family home in a tranguil area.

| Setting<br>Close To Golf<br>Close To Shops                                                                         | Orientation<br>✓ West        | Condition<br>Excellent<br>Recently Renovated | Pool<br>✓ Communal            | Climate Control Air Conditioning             | Views<br>Golf<br>Panoramic<br>Garden |
|--------------------------------------------------------------------------------------------------------------------|------------------------------|----------------------------------------------|-------------------------------|----------------------------------------------|--------------------------------------|
| Features<br>Covered Terrace<br>Fitted Wardrobes<br>Private Terrace<br>Solarium<br>Utility Room<br>Ensuite Bathroom | Furniture<br>Fully Furnished | Kitchen<br>Fully Fitted                      | Garden<br>Communal<br>Private | Security<br>Gated Complex<br>Electric Blinds | Parking<br>Covered<br>Private        |