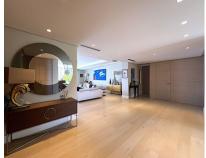

## Sales - Apartment - Puerto Banús 5.950.000€

**Puerto Banús** Ref.-ID: R4782904 **Apartment** 

369 m2

Discover luxury at its finest in this stunning three-bedroom penthouse in Puerto Banús! With 519 m² built and 320 m² useful, this exclusive property offers panoramic views of the sea and the mountains that will leave you breathless. Large windows flood every corner with natural light, highlighting an elegant and contemporary design with high-quality details. The open, airy living room is perfect for relaxing or entertaining quests, while the gourmet kitchen, equipped with state-of-the-art appliances, will delight any chef. Each of the three bedrooms has an en-suite bathroom and direct access to a private terrace, guaranteeing privacy and comfort. The jewel in the crown is the private terrace, which includes a swimming pool, sun loungers and a barbecue area, ideal for enjoying the Mediterranean climate. This penthouse not only offers a lifestyle of luxury and exclusivity on the Costa del Sol, but also the opportunity to turn this dream into reality with a visit. Built in 1998 and in excellent condition, the penthouse has hot/cold pump heating, air conditioning, built-in wardrobes, storage room and a garage space included in the price. Located on the 3rd floor of a building with an elevator and facing south, this property also has a community pool and garden. With an energy class C in energy consumption and CO2 emissions, this property is both efficient and luxurious. Don't miss the opportunity to live in one of the most coveted places on the Costa del Sol!