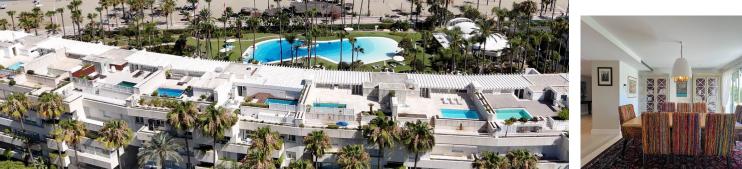

## Sales - Apartment - Puerto Banús 5.950.000€

**Puerto Banús** Ref.-ID: R4782904 **Apartment** 

369 m2

Discover luxury at its finest in this stunning three-bedroom penthouse in Puerto Banús! With 519 m² built and 320 m² useful, this exclusive property offers panoramic views of the sea and the mountains that will leave you breathless. Large windows flood every corner with natural light, highlighting an elegant and contemporary design with high-quality details. The open, airy living room is perfect for relaxing or entertaining quests, while the gourmet kitchen, equipped with state-of-the-art appliances, will delight any chef. Each of the three bedrooms has an en-suite bathroom and direct access to a private terrace, guaranteeing privacy and comfort. The jewel in the crown is the private terrace, which includes a swimming pool, sun loungers and a barbecue area, ideal for enjoying the Mediterranean climate. This penthouse not only offers a lifestyle of luxury and exclusivity on the Costa del Sol, but also the opportunity to turn this dream into reality with a visit. Built in 1998 and in excellent condition, the penthouse has hot/cold pump heating, air conditioning, built-in wardrobes, storage room and a garage space included in the price. Located on the 3rd floor of a building with an elevator and facing south, this property also has a community pool and garden. With an energy class C in energy consumption and CO2 emissions, this property is both efficient and luxurious. Don't miss the opportunity to live in one of the most coveted places on the Costa del Sol!

## Setting Orientation **✓** Beachfront South **✓** Town Close To Shops ✓ Front Line Beach Complex **Furniture** Features Covered Terrace ✓ Not Furnished Lift ✓ Fitted Wardrobes ✓ Near Transport ✓ Private Terrace **✓** Gym ✓ Storage Room Ensuite Bathroom ✓ Double Glazing Fiber Optic Category Luxury