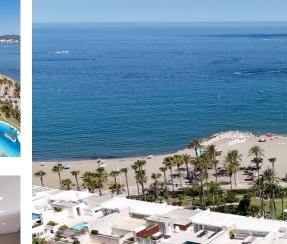

## Sales - Apartment - Puerto Banús 5.950.000€

**Puerto Banús** Ref.-ID: R4782904 **Apartment** 

369 m2

Discover luxury at its finest in this stunning three-bedroom penthouse in Puerto Banús! With 519 m² built and 320 m² useful, this exclusive property offers panoramic views of the sea and the mountains that will leave you breathless. Large windows flood every corner with natural light, highlighting an elegant and contemporary design with high-quality details. The open, airy living room is perfect for relaxing or entertaining quests, while the gourmet kitchen, equipped with state-of-the-art appliances, will delight any chef. Each of the three bedrooms has an en-suite bathroom and direct access to a private terrace, guaranteeing privacy and comfort. The jewel in the crown is the private terrace, which includes a swimming pool, sun loungers and a barbecue area, ideal for enjoying the Mediterranean climate. This penthouse not only offers a lifestyle of luxury and exclusivity on the Costa del Sol, but also the opportunity to turn this dream into reality with a visit. Built in 1998 and in excellent condition, the penthouse has hot/cold pump heating, air conditioning, built-in wardrobes, storage room and a garage space included in the price. Located on the 3rd floor of a building with an elevator and facing south, this property also has a community pool and garden. With an energy class C in energy consumption and CO2 emissions, this property is both efficient and luxurious. Don't miss the opportunity to live in one of the most coveted places on the Costa del Sol!

## Setting Orientation **✓** Beachfront South **✓** Town Close To Shops ✓ Front Line Beach Complex **Furniture** Features Covered Terrace ✓ Not Furnished Lift ✓ Fitted Wardrobes ✓ Near Transport ✓ Private Terrace **✓** Gym ✓ Storage Room Ensuite Bathroom ✓ Double Glazing Fiber Optic Category Luxury