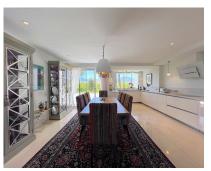

## Sales - Apartment - Puerto Banús 5.950.000€

**Puerto Banús** Ref.-ID: R4782904 **Apartment** 

369 m2

Discover luxury at its finest in this stunning three-bedroom penthouse in Puerto Banús! With 519 m² built and 320 m² useful, this exclusive property offers panoramic views of the sea and the mountains that will leave you breathless. Large windows flood every corner with natural light, highlighting an elegant and contemporary design with high-quality details. The open, airy living room is perfect for relaxing or entertaining quests, while the gourmet kitchen, equipped with state-of-the-art appliances, will delight any chef. Each of the three bedrooms has an en-suite bathroom and direct access to a private terrace, guaranteeing privacy and comfort. The jewel in the crown is the private terrace, which includes a swimming pool, sun loungers and a barbecue area, ideal for enjoying the Mediterranean climate. This penthouse not only offers a lifestyle of luxury and exclusivity on the Costa del Sol, but also the opportunity to turn this dream into reality with a visit. Built in 1998 and in excellent condition, the penthouse has hot/cold pump heating, air conditioning, built-in wardrobes, storage room and a garage space included in the price. Located on the 3rd floor of a building with an elevator and facing south, this property also has a community pool and garden. With an energy class C in energy consumption and CO2 emissions, this property is both efficient and luxurious. Don't miss the opportunity to live in one of the most coveted places on the Costa del Sol!