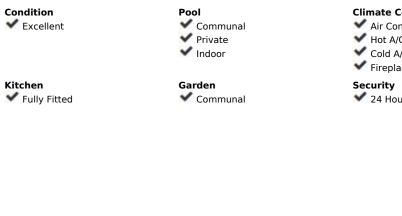

## Sales - Apartment - Puerto Banús 5.950.000€

**Puerto Banús** Ref.-ID: R4782904 **Apartment** 

369 m2

Discover luxury at its finest in this stunning three-bedroom penthouse in Puerto Banús! With 519 m² built and 320 m² useful, this exclusive property offers panoramic views of the sea and the mountains that will leave you breathless. Large windows flood every corner with natural light, highlighting an elegant and contemporary design with high-quality details. The open, airy living room is perfect for relaxing or entertaining quests, while the gourmet kitchen, equipped with state-of-the-art appliances, will delight any chef. Each of the three bedrooms has an en-suite bathroom and direct access to a private terrace, guaranteeing privacy and comfort. The jewel in the crown is the private terrace, which includes a swimming pool, sun loungers and a barbecue area, ideal for enjoying the Mediterranean climate. This penthouse not only offers a lifestyle of luxury and exclusivity on the Costa del Sol, but also the opportunity to turn this dream into reality with a visit. Built in 1998 and in excellent condition, the penthouse has hot/cold pump heating, air conditioning, built-in wardrobes, storage room and a garage space included in the price. Located on the 3rd floor of a building with an elevator and facing south, this property also has a community pool and garden. With an energy class C in energy consumption and CO2 emissions, this property is both efficient and luxurious. Don't miss the opportunity to live in one of the most coveted places on the Costa del Sol!

## Setting Orientation **✓** Beachfront South **✓** Town Close To Shops ✓ Front Line Beach Complex **Furniture** Features Covered Terrace ✓ Not Furnished Lift ✓ Fitted Wardrobes ✓ Near Transport ✓ Private Terrace **✓** Gym ✓ Storage Room Ensuite Bathroom ✓ Double Glazing Fiber Optic Category Luxury