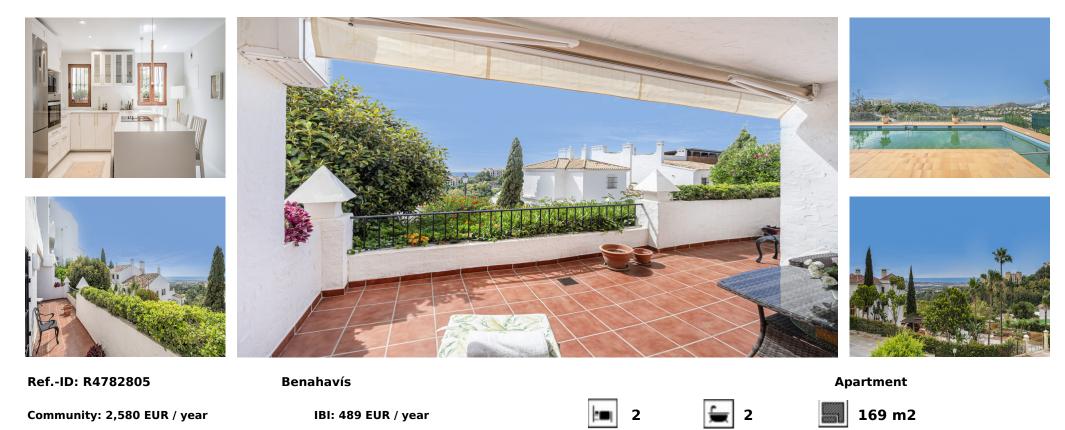

## Sales - Apartment - Benahavís 549.000€

Set in a secure gated community, this special property sits in an elevated position allowing beautiful views of the surrounding nature and sea. Elevated Ground Floor Apartment. Benahavis is one of the most exclusive municipalities of Marbella, Is in fact renowned for its white village and untouched nature. This area is also home to some of the most lavish Villas in the world making every property acquire in Benahavis a secure valuable investment. Less than 15 minutes' drive to Puerto Banus and 10 minutes to San Pedro town & beach it provides a perfect balance between relaxation & recreation. The property makes for an ideal permanent family or holiday home. The small and very well-run community, is suitable for individuals or families who are looking for tranquility and love enjoying beautiful surroundings. The community pool has stunning views of the sea, golf and mountains. You will find a welcoming patio as you enter, giving the property a picturesque charm. The main outdoor space is the South /South east facing great sized terrace with breathtaking views out to sea, country & golf valley. This lovely Apartment has a spacious corner open plan layout with a very attractive open plan kitchen that integrates and flows perfectly with the lounge. The property provides 2 spacious bedrooms and 2 recently renovated en-suite bathrooms.

| Setting<br>Close To Golf<br>Close To Schools                                                 | Orientation<br>✓ South East | Condition<br>Good  | Pool Communal             | Climate Control<br>Air Conditioning<br>Central Heating | Views<br>Sea<br>Mountain<br>Golf<br>Garden |
|----------------------------------------------------------------------------------------------|-----------------------------|--------------------|---------------------------|--------------------------------------------------------|--------------------------------------------|
| Features<br>Covered Terrace<br>Fitted Wardrobes<br>Near Transport<br>Private Terrace<br>WiFi | Kitchen<br>Kitchen-Lounge   | Garden<br>Communal | Security<br>Gated Complex | Parking<br>Communal                                    |                                            |