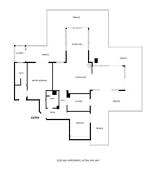

## Sales - Apartment - Benalmadena Costa **610.000€**

Ref.-ID: R4777045 Benalmadena Costa Apartment

Community: 3,576 EUR / year IBI: 672 EUR / year

Rubbish: 83 EUR / year

ezzat.

135 m2

272 m2

Welcome to your dream home in the prestigious area of Higueron! This exquisite 2-bedroom penthouse offers unparalleled luxury and comfort with breathtaking sea views and a host of modern amenities. The Reserva del Higuerón Housing Estate is an idyllic place offering the best views, an architectural style that adapts to the land's natural features and a wide variety of services. The entire area is granted safety, exclusiveness and wellbeing, as well as the satisfaction of the highest demands with every development. Key Features: Prime Location: Situated in the sought after area of Higueron, you are conveniently close to high-end restaurants, well equipped fitness center, tennis court and top-rated schools and the Higueron 5 stars hotel Enjoy unparalleled privacy in the community's highest penthouse, offering complete peace with no neighbouring units overlooking your space. Panoramic Sea Views: Revel in the serene and picturesque sea views right from your home, providing a constant reminder of the beauty that surrounds you. Tropical Gardens: The complex features beautifully landscaped tropical gardens and 2 pools, offering a peaceful and lush environment to unwind and enjoy nature. Modern Amenities: Benefit from the exclusive amenities within the complex, including 2 swimming pools, spa, tennis courts, and a well-equipped fitness center. Additional Features: Fireplace Two spacious bedrooms with direct access to the terrace EASY Possibility of converting it into a 3 bedroom 5 electric awnings Higuerón bus that takes you to the beach in Carvajal and shopping area including restaurants, pharmacy and Carrefour supermarket Laundry room Secure underground parking and storage room. Only 20 minutes away from the airport! 135m2 Built + 138m2 Terrace