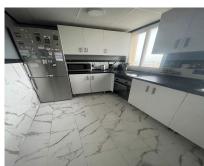

**Apartment** 

1.

155 m2

NEW TO THE MARKET! LOCATION - LOCATION! BENALMADENA - PUERTO MARINA We are delighted to bring to you this wonderful 3 bedroom - 2 bathroom Penthouse, investment opportunity - Benalmadena - Puerto Marina. The apartment is just a 2 minutes walk to the beach and Puerto Marina, where there is an endless supply of Bars, Restaurants, Cafes, Supermarkets and Beauty salons and, of course, the beautiful beaches. The Penthouse property, occupies the whole top floor of the building. Because of not having any neighbours, the property has an unrivalled - panoramic sea view of the Marina and the Mediterranean sea, including all the local attractions such as the Ferris wheel, beaches and surrounding landmarks. The views are simply breathtaking! The large terrace is 70 square metres and wraps around the whole of the front and both sides of the apartment. The best thing; the views can never be taken away from the property due to the property being situated directly behind the Puerto Marina that has been built and established for years. No buildings can be built in front of the property, guaranteeing the views forever. The penthouse consists of 3 double sized bedrooms, all with built in wardrobes. Two of the bedrooms have the most amazing views through the large glazed windows, which lead onto the terrace. One of the large bedrooms have their own en-suite bathroom. The living room is bright and airy, due to the high ceilings and large patio doors leading to the wonderful terrace, which lets in ample light. The fully equipped kitchen is separate from the living room. From the kitchen you have amazing views overlooking the sea and marina. The air conditioning, for cooling and heating, is centralised throughout the whole property. The penthouse has a private parking space in the underground car park. This is a must see Penthouse!