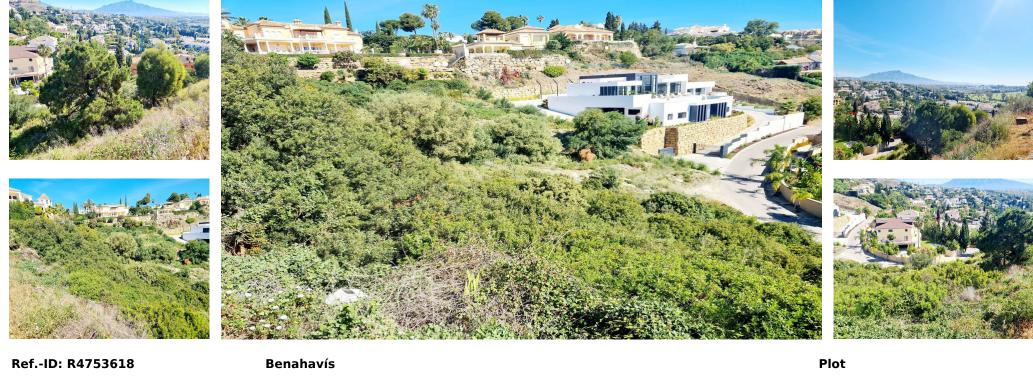

## Sales - Plot - Benahavís 1.700.000€

🚮 680 m2

Located in the prestigious area of El Paraíso Alto, this remarkable plot of land displays stunning panoramic views of the golf course and the sea. With convenient access to supermarkets just a 5-minute drive away and the coast just 10 minutes away, it perfectly combines tranquility with accessibility. Surrounded by luxurious residences valued in excess of 3 million, this land presents an unparalleled opportunity for both residential development and astute investments.

## Setting

- 💙 Suburban
- 💙 Close To Golf
- Close To Schools
- 💙 Urbanisation

Orientation South East Views Sea Mountain Panoramic Category Bargain Golf Investment Luxury Resale