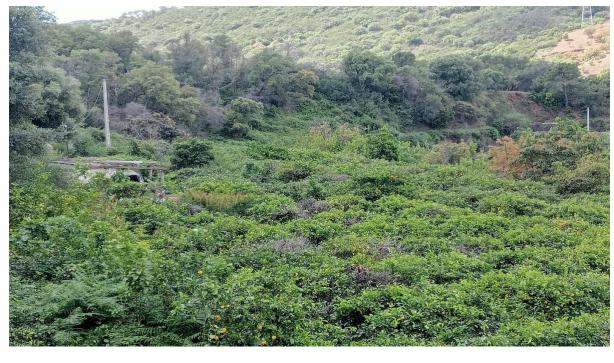

## Sales - Plot - Estepona 373.000€

Ref.-ID: R4747498 Estepona Plot

10000 m2

10000 m2

A unique 1-hectare plot located in the picturesque mountains above Estepona, by the El Padron River. This is the perfect place for those dreaming of tranquility and seclusion amidst nature. Usage Possibilities: - Construction of a private residence with stunning views of the mountains and river. - Creation of a tourist complex: agritourism, eco-hotel, or glamping. - Agricultural cultivation or creation of a vineyard. - Establishment of an equestrian club or outdoor activity center. Features: - Picturesque and quiet location away from the city hustle. - Direct access to the El Padron River. - Clean air and breathtaking natural views. Don't miss the opportunity to acquire this wonderful plot and realize your dreams and business projects. Contact us for more information and to arrange a viewing.