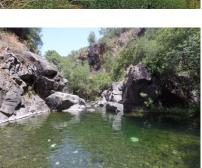

## Sales - Plot - Estepona 373.000€

Ref.-ID: R4747498 Estepona Plot

10000 m2

10000 m2

A unique 1-hectare plot located in the picturesque mountains above Estepona, by the El Padron River. This is the perfect place for those dreaming of tranquility and seclusion amidst nature. Usage Possibilities: - Construction of a private residence with stunning views of the mountains and river. - Creation of a tourist complex: agritourism, eco-hotel, or glamping. - Agricultural cultivation or creation of a vineyard. - Establishment of an equestrian club or outdoor activity center. Features: - Picturesque and quiet location away from the city hustle. - Direct access to the El Padron River. - Clean air and breathtaking natural views. Don't miss the opportunity to acquire this wonderful plot and realize your dreams and business projects. Contact us for more information and to arrange a viewing.