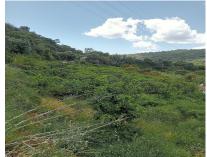

## Sales - Plot - Estepona 373.000€

Ref.-ID: R4747498 Estepona Plot

10000 m2

10000 m2

A unique 1-hectare plot located in the picturesque mountains above Estepona, by the El Padron River. This is the perfect place for those dreaming of tranquility and seclusion amidst nature. Usage Possibilities: - Construction of a private residence with stunning views of the mountains and river. - Creation of a tourist complex: agritourism, eco-hotel, or glamping. - Agricultural cultivation or creation of a vineyard. - Establishment of an equestrian club or outdoor activity center. Features: - Picturesque and quiet location away from the city hustle. - Direct access to the El Padron River. - Clean air and breathtaking natural views. Don't miss the opportunity to acquire this wonderful plot and realize your dreams and business projects. Contact us for more information and to arrange a viewing.