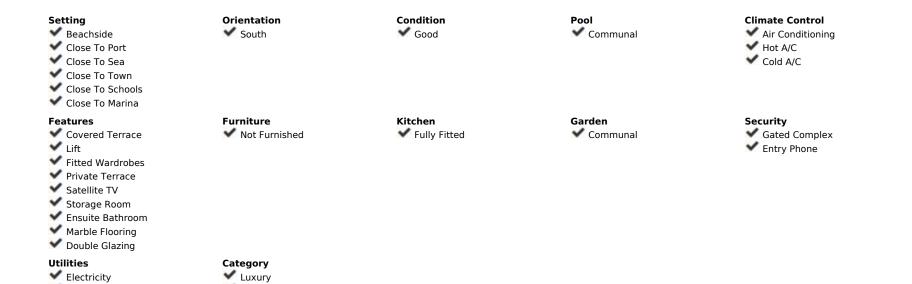

## Sales - Apartment - Puerto Banús 895.000€

**Apartment** Ref.-ID: R4707196 **Puerto Banús** 

Community: 4,800 EUR / year IBI: 1,200 EUR / year

Rubbish: 190 EUR / year

110 m2

1 m2

BEACHSIDE Marbella | Puerto Banús - Luxurious South-Facing Penthouse Discover this stunning modern penthouse in the exclusive residential area of Azalea Beach, just moments from Puerto Banús. Offering 3 bedrooms, 2 bathrooms, a guest toilet, and a sleek contemporary kitchen, this south-facing home is designed for comfort and style. Originally a 2bedroom property, it has been cleverly reconfigured to maximize space, now featuring two spacious double bedrooms and a cozy single bedroom. The bathrooms are generously sized, while the guest toilet boasts a modern design. Step onto the sun-drenched terrace, equipped with electric awnings and glass curtains, perfect for year-round enjoyment. Set within a gated, boutique development, residents have access to beautifully landscaped gardens and a serene swimming pool. Enjoy an unbeatable location—just a 3-minute walk to Mistral Beach, the 5-star Guadalpin Banús Hotel, top restaurants, and essential amenities, with Puerto Banús only 15 minutes away on foot. A private parking space and storage room are included in the price. A rare opportunity to own a luxurious penthouse in one of Marbella's most sought-after beachside communities!

✓ Drinkable Water

**✓** Resale

Views

Garden
Pool

Parking

**✓** Underground