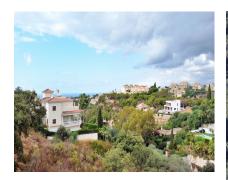

## 1090 m2

Opportunity for a developer to construct 1 villa on a an elevated plot in Elviria! The plot consists of 1.090 m2, located close to the Santa Maria Golf Club and close to the sea. As well as easy to reach the highway and close to the shops, supermarkets, beach clubs and beachside. Next to this plot there is 2 additional plots available for sale (2.000m2) Interested? Contact us for more information and visits! Ask us about our services: airport transfers, hotel reservations, tax identification number applications, opening bank accounts, as well as recommendations for lawyers, tax advisors, residence management, and Golden Visa applications.