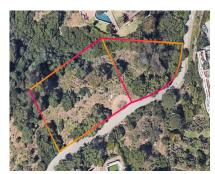

## 1090 m2

Opportunity for a developer to construct 1 villa on a an elevated plot in Elviria! The plot consists of 1.090 m2, located close to the Santa Maria Golf Club and close to the sea. As well as easy to reach the highway and close to the shops, supermarkets, beach clubs and beachside. Next to this plot there is 2 additional plots available for sale (2.000m2) Interested? Contact us for more information and visits! Ask us about our services: airport transfers, hotel reservations, tax identification number applications, opening bank accounts, as well as recommendations for lawyers, tax advisors, residence management, and Golden Visa applications.