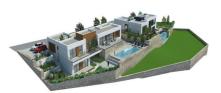

## 1090 m2

Opportunity for a developer to construct 1 villa on a an elevated plot in Elviria! The plot consists of 1.090 m2, located close to the Santa Maria Golf Club and close to the sea. As well as easy to reach the highway and close to the shops, supermarkets, beach clubs and beachside. Next to this plot there is 2 additional plots available for sale (2.000m2) Interested? Contact us for more information and visits! Ask us about our services: airport transfers, hotel reservations, tax identification number applications, opening bank accounts, as well as recommendations for lawyers, tax advisors, residence management, and Golden Visa applications.

## Condition New Construction

Category

✓ Off Plan

**✓** Investment

With Planning Permission