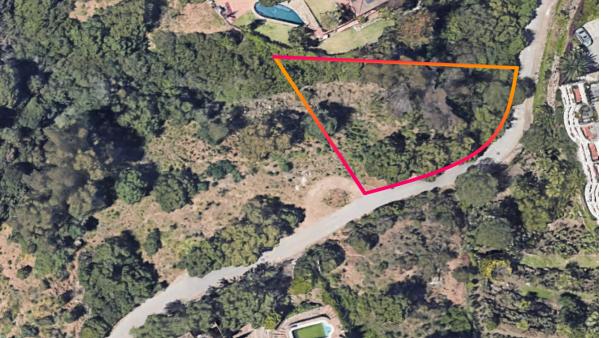

## 1090 m2

Opportunity for a developer to construct 1 villa on a an elevated plot in Elviria! The plot consists of 1.090 m2, located close to the Santa Maria Golf Club and close to the sea. As well as easy to reach the highway and close to the shops, supermarkets, beach clubs and beachside. Next to this plot there is 2 additional plots available for sale (2.000m2) Interested? Contact us for more information and visits! Ask us about our services: airport transfers, hotel reservations, tax identification number applications, opening bank accounts, as well as recommendations for lawyers, tax advisors, residence management, and Golden Visa applications.