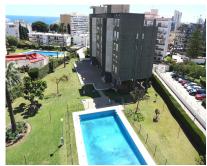

Rare opportunity to purchase a penthouse apartment located in the prestigious Roncesvalles Dos complex in Arroyo de la Miel. The location of the property is excellent as it is only 2 minutes' walk to Bonanza Square with its restaurants, bars, church, supermarket and chemist, 10 minutes' walk to Paloma Park and the beach, and 10 minutes' walk to the centre of the bustling town of Arroyo de la Miel. The apartment itself has an entrance hallway with, to your right, the light and bright lounge/diner and to your left the kitchen with utility room off. The hallway itself has fitted cupboards offering good storage space. There are two double bedrooms both with inbuilt wardrobes, which share a full sized family bathroom. The second bedroom, has, in addition, an en-suite walk in shower and sink. Both of the bedrooms and the kitchen enjoy views over the area and to the mountains beyond. The south-west facing terrace is unusual in that it is accessed directly from both the lounge and hallway unlike so many other roof terraces that are accessed via a spiral staircase. This enables you to make full use of the terrace for both sunbathing and dining al fresco, and, of course, to enjoy its panoramic views. The urbanisation has extensive well maintained communal gardens, a tennis court and a large enclosed swimming pool. As the apartment is set back from the road, despite the fact you are so close to amenities, there is no traffic noise. The fabric of the exterior of the building is of high quality and designed in such a way that there is no need for painting it, and, as a result, the community fees are very reasonable. The property comes with an allocated garage space – so desirable in such a popular tourist area – and a storeroom. Interior floor space 62,19 M2 Parking 5B 12.60 M2 Storeroom number 6 7.5 M2 Community fees 133.75 per month Penthouse, Benalmadena Costa, Costa del Sol. 2 Bedrooms, 2 Bathroom, Built 75 m², Terrace 17 m². Setting: Close To Shops. Orientation: South. Pool: Communal. Features: Private Terrace, Storage