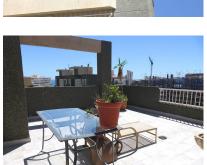

Rare opportunity to purchase a penthouse apartment located in the prestigious Roncesvalles Dos complex in Arroyo de la Miel. The location of the property is excellent as it is only 2 minutes' walk to Bonanza Square with its restaurants, bars, church, supermarket and chemist, 10 minutes' walk to Paloma Park and the beach, and 10 minutes' walk to the centre of the bustling town of Arroyo de la Miel. The apartment itself has an entrance hallway with, to your right, the light and bright lounge/diner and to your left the kitchen with utility room off. The hallway itself has fitted cupboards offering good storage space. There are two double bedrooms both with inbuilt wardrobes, which share a full sized family bathroom. The second bedroom, has, in addition, an en-suite walk in shower and sink. Both of the bedrooms and the kitchen enjoy views over the area and to the mountains beyond. The south-west facing terrace is unusual in that it is accessed directly from both the lounge and hallway unlike so many other roof terraces that are accessed via a spiral staircase. This enables you to make full use of the terrace for both sunbathing and dining al fresco, and, of course, to enjoy its panoramic views. The urbanisation has extensive well maintained communal gardens, a tennis court and a large enclosed swimming pool. As the apartment is set back from the road, despite the fact you are so close to amenities, there is no traffic noise. The fabric of the exterior of the building is of high quality and designed in such a way that there is no need for painting it, and, as a result, the community fees are very reasonable. The property comes with an allocated garage space – so desirable in such a popular tourist area – and a storeroom. Interior floor space 62,19 M2 Parking 5B 12.60 M2 Storeroom number 6 7.5 M2 Community fees 133.75 per month Penthouse, Benalmadena Costa, Costa del Sol. 2 Bedrooms, 2 Bathroom, Built 75 m², Terrace 17 m². Setting: Close To Shops. Orientation: South. Pool: Communal. Features: Private Terrace, Storage