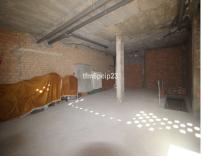

## Sales - Commercial - Estepona 240.000€

Estepona Commercial Ref.-ID: R4672786

IBI: 920 EUR / year Community: 324 EUR / year Rubbish: 162 EUR / year

191 m2

COMMERCIAL PREMISES HUERTA NUEVA ESTEPONA \* Large premises distributed over two floors. The ground floor with access from the street has 76m2 from which there is access by a staircase to the basement with an area of 115m2. It also has the exclusive right to use the community patio. \* It is located a few steps from the Church El Carmen and the park. The area has a high density of resident population and great commercial activity. The seafront and promenada is just a 5-minute walk away. \* Some ideas of what could be done: music rehearsal space business, law firm, agency, gym, veterinary clinic, private medical center... Commercial Premises, Estepona, Costa del Sol. Built 191 m<sup>2</sup>. Setting: Town, Close To Port, Close To Shops, Close To Sea, Close To Schools. Orientation: South West. Condition: New Construction. Features: Near Transport, Near Church. Category: Resale.