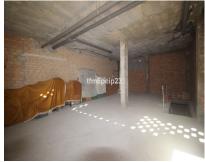

## Sales - Commercial - Estepona 240.000€

Estepona Commercial Ref.-ID: R4672786

IBI: 920 EUR / year Community: 324 EUR / year Rubbish: 162 EUR / year

191 m2

COMMERCIAL PREMISES HUERTA NUEVA ESTEPONA \* Large premises distributed over two floors. The ground floor with access from the street has 76m2 from which there is access by a staircase to the basement with an area of 115m2. It also has the exclusive right to use the community patio. \* It is located a few steps from the Church El Carmen and the park. The area has a high density of resident population and great commercial activity. The seafront and promenada is just a 5-minute walk away. \* Some ideas of what could be done: music rehearsal space business, law firm, agency, gym, veterinary clinic, private medical center... Commercial Premises, Estepona, Costa del Sol. Built 191 m<sup>2</sup>. Setting: Town, Close To Port, Close To Shops, Close To Sea, Close To Schools. Orientation: South West. Condition: New Construction. Features: Near Transport, Near Church. Category: Resale.