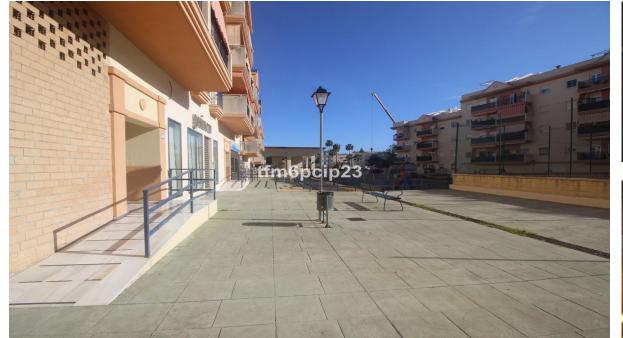

## Sales - Commercial - Estepona 240.000€

Estepona Commercial Ref.-ID: R4672786

IBI: 920 EUR / year Community: 324 EUR / year Rubbish: 162 EUR / year

191 m2

COMMERCIAL PREMISES HUERTA NUEVA ESTEPONA \* Large premises distributed over two floors. The ground floor with access from the street has 76m2 from which there is access by a staircase to the basement with an area of 115m2. It also has the exclusive right to use the community patio. \* It is located a few steps from the Church El Carmen and the park. The area has a high density of resident population and great commercial activity. The seafront and promenada is just a 5-minute walk away. \* Some ideas of what could be done: music rehearsal space business, law firm, agency, gym, veterinary clinic, private medical center... Commercial Premises, Estepona, Costa del Sol. Built 191 m<sup>2</sup>. Setting: Town, Close To Port, Close To Shops, Close To Sea, Close To Schools. Orientation: South West. Condition: New Construction. Features: Near Transport, Near Church. Category: Resale.