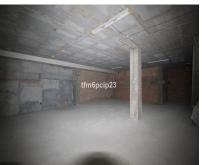

## Sales - Commercial - Estepona 240.000€

Estepona Commercial Ref.-ID: R4672786

IBI: 920 EUR / year Community: 324 EUR / year Rubbish: 162 EUR / year

191 m2

COMMERCIAL PREMISES HUERTA NUEVA ESTEPONA \* Large premises distributed over two floors. The ground floor with access from the street has 76m2 from which there is access by a staircase to the basement with an area of 115m2. It also has the exclusive right to use the community patio. \* It is located a few steps from the Church El Carmen and the park. The area has a high density of resident population and great commercial activity. The seafront and promenada is just a 5-minute walk away. \* Some ideas of what could be done: music rehearsal space business, law firm, agency, gym, veterinary clinic, private medical center... Commercial Premises, Estepona, Costa del Sol. Built 191 m<sup>2</sup>. Setting: Town, Close To Port, Close To Shops, Close To Sea, Close To Schools. Orientation: South West. Condition: New Construction. Features: Near Transport, Near Church. Category: Resale.