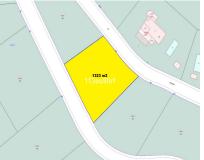

## Sales - Plot - La Cala Golf 219.000€

La Cala Golf Plot Ref.-ID: R4652488

Community: 156 EUR / year

IBI: 550 EUR / year

1323 m2

Residential plot offering panoramic sea, mountain and golf views located within La Cala Golf Resort with three 18 hole championship golf courses, Clubhouse, Hotel and Spa, 24 hour onsite security. Current building regulations allow to build a detached villa of 265 m2 + basement + uncovered terraces + pool. Water, electricity and sewage connections are all in place.