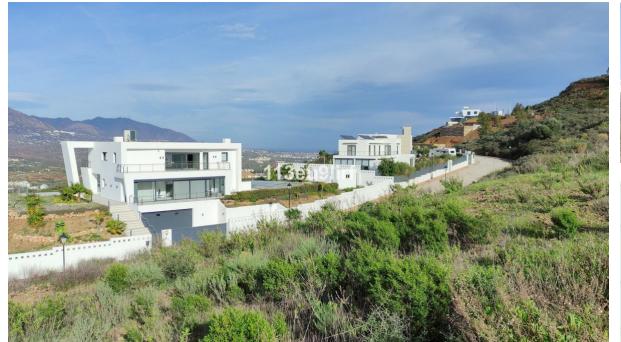

## Sales - Plot - La Cala Golf 219.000€

La Cala Golf Plot Ref.-ID: R4652488

Community: 156 EUR / year

IBI: 550 EUR / year

1323 m2

Residential plot offering panoramic sea, mountain and golf views located within La Cala Golf Resort with three 18 hole championship golf courses, Clubhouse, Hotel and Spa, 24 hour onsite security. Current building regulations allow to build a detached villa of 265 m2 + basement + uncovered terraces + pool. Water, electricity and sewage connections are all in place.