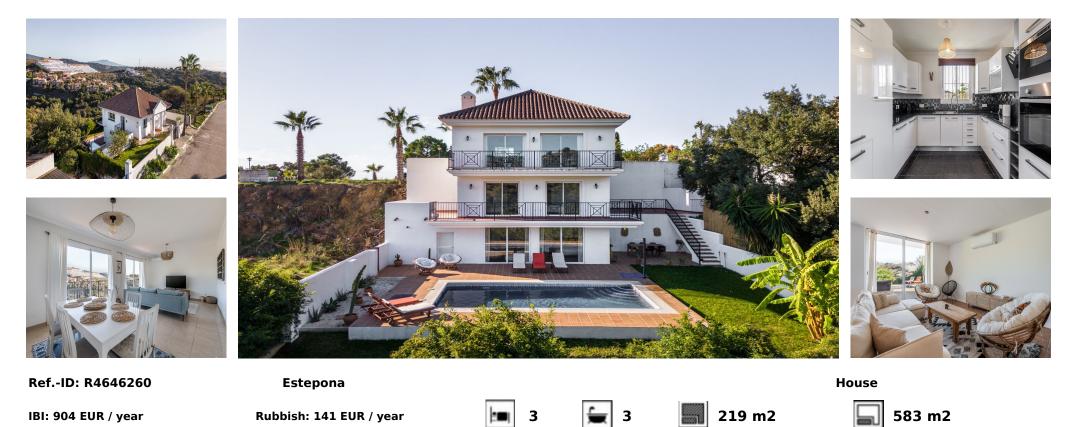

## Sales - House - Estepona 799.000€

This is a charming three-level home that combines tranquility with convenience. Just a short drive from Estepona town and the beach, this residence is a haven for those who want peace without sacrificing accessibility. Surrounded by greenery, this home offers stunning views of mountains and sea. Step inside to find a well-designed ground level with a modern kitchen, a toilet, a cozy living and dining area leading to a balcony – your perfect spot for a morning coffee. This level becomes ideal entertainment hub, ensuring convenience when hosting friends. With everything you need on the ground floor, there's no need to disrupt the serene bedrooms on the lower levels. On level minus one, discover two bedrooms with terrace access. One with an en-suite bathroom and its own private terrace. Descend to minus two for the master bedroom, complete with a poolside terrace for pure relaxation. Outside, your private oasis awaits with sunbeds, an outdoor shower, and a swimming pool – the ideal escape from city life. This residence isn't just a home, it's an invitation to embrace Estepona's tranquility.