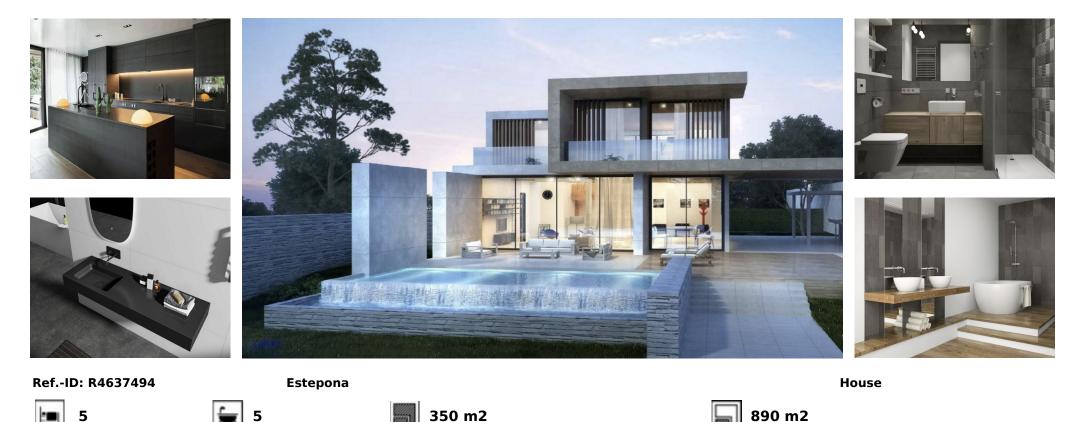

## Sales - House - Estepona 1.595.000€

OFF-PLAN ECOLOGICAL CONTEMPORARY VILLA - KEY-IN-HAND in Valle Romano with sea views. Consisting out of; ground floor, entrance hall, guest toilet, open plan living/dining area with a fully fitted kitchen, master bedroom with ensuite bathroom and dressing, covered carport for 3 car, 2 further bedrooms each with their ensuite bathroom. Pictures of the kitchens and bathrooms are just examples final choice will be that of the client within the offered possibilities! Example of some of the specifications, - Interior and exterior floor tiles from GRESPANIAo SALONI600x600 - 800x800 - 1200x1200 (Colour and size to choose) - Bathroom walls with COVERLAM plates (GRESPANIA) 2700X1200 (Colour to choose) - Bathrooms from ROCA or similar - Aerothermia/airconditioning - Underfloor electric heating in the bathrooms - Ceiling high windows with a sunken track, 4+4/chamber/5+5 - Ceiling high and 1-meter-wide interior doors - Ceiling high pivot door and 1,30 wide - Fully fitted kitchen - White goods from Bosch or similar - 15 voltaic panels - Car charger Optional - Full kitchen from COVERLAM with aluminum frame doors (Price on request) - Full basement/garage/games room, extra bedroom and bathroom (Price on request) We are a construction company, Key-in-Hand, that can design and construct any possibility you can think of. If you do not see a design of us that you like we design a totally new villa for you according to your ideas and input. Although we prefer to construct ecological building, we can construct from traditional construction to ecological constructions it all depends on you. INCLUDED - Plot - Basic & technical architects project - Construction licenses - Full construction