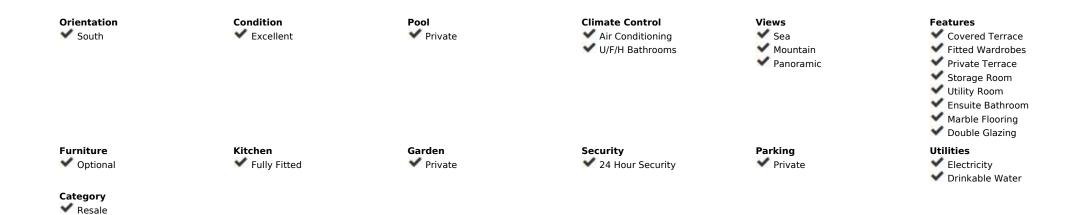

## Sales - House - Benahavís 1.600.000€

Ref.-ID: R4590877 **Benahavís** House

Community: 2,988 EUR / year IBI: 1,028 EUR / year

Rubbish: 18 EUR / year

325 m2

2587 m2

This Andalusian-style villa is situated near the top of Monte Mayor, one of the most elevated and sought after plots, boasting truly spectacular panoramic views to the Mediterranean. Monte Mayor totals 4.000.000m2 of land with a low-density development concept as 58% will remain green zone. The secure resort is situated in the township of Benahavís and is surrounded by a pristine Andalusian landscape of rolling hills and mountains, yet a close distance to the Mediterranean coastline. The villa is built over two floors and its traditional facade integrates perfectly within this luxurious residential neighbourhood. Via a long driveway, with plenty of private parking space, we reach the front door of the home. The entrance hall immediately showcases this villa's stunning open vistas with access to the principal terrace with pergola and staircase down to the garden and pool area. The living room comprises of the dining area and a lounge with fireplace, a large window enables the impressive panoramic backdrop of sea and mountains. Through sliding doors the fully fitted kitchen with beakfast bar is accessed. On the other side of the entrance hall we have a guest toilet and two bedroom suites, both with sea view and one of them with a private terrace equipped with a pergola. Donwstairs, at garden level we have another bedroom suite with views to the side of the green hill and access to a wooden walkway to the garden. A fourth bedroom suite, also at garden level boasts once again those incredible sea views and allows you to step directly into the garden and pool area. Finally, this floor also holds the machine room and an extra bathroom, handy when spending time at the pool.