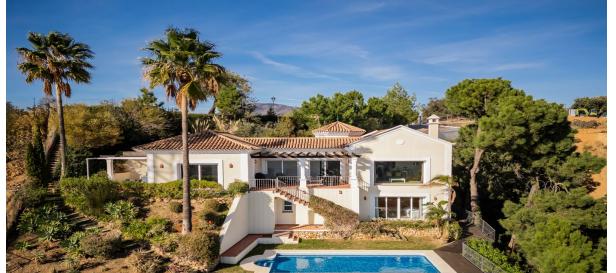

## Sales - House - Benahavís 1.600.000€

Ref.-ID: R4590877 **Benahavís** House

Community: 2,988 EUR / year IBI: 1,028 EUR / year

Rubbish: 18 EUR / year

325 m2

2587 m2

This Andalusian-style villa is situated near the top of Monte Mayor, one of the most elevated and sought after plots, boasting truly spectacular panoramic views to the Mediterranean. Monte Mayor totals 4.000.000m2 of land with a low-density development concept as 58% will remain green zone. The secure resort is situated in the township of Benahavís and is surrounded by a pristine Andalusian landscape of rolling hills and mountains, yet a close distance to the Mediterranean coastline. The villa is built over two floors and its traditional facade integrates perfectly within this luxurious residential neighbourhood. Via a long driveway, with plenty of private parking space, we reach the front door of the home. The entrance hall immediately showcases this villa's stunning open vistas with access to the principal terrace with pergola and staircase down to the garden and pool area. The living room comprises of the dining area and a lounge with fireplace, a large window enables the impressive panoramic backdrop of sea and mountains. Through sliding doors the fully fitted kitchen with beakfast bar is accessed. On the other side of the entrance hall we have a guest toilet and two bedroom suites, both with sea view and one of them with a private terrace equipped with a pergola. Donwstairs, at garden level we have another bedroom suite with views to the side of the green hill and access to a wooden walkway to the garden. A fourth bedroom suite, also at garden level boasts once again those incredible sea views and allows you to step directly into the garden and pool area. Finally, this floor also holds the machine room and an extra bathroom, handy when spending time at the pool.