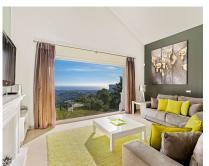

## Sales - House - Benahavís 1.600.000€

Ref.-ID: R4590877 **Benahavís** House

Community: 2,988 EUR / year IBI: 1,028 EUR / year

Rubbish: 18 EUR / year

325 m2

2587 m2

This Andalusian-style villa is situated near the top of Monte Mayor, one of the most elevated and sought after plots, boasting truly spectacular panoramic views to the Mediterranean. Monte Mayor totals 4.000.000m2 of land with a low-density development concept as 58% will remain green zone. The secure resort is situated in the township of Benahavís and is surrounded by a pristine Andalusian landscape of rolling hills and mountains, yet a close distance to the Mediterranean coastline. The villa is built over two floors and its traditional facade integrates perfectly within this luxurious residential neighbourhood. Via a long driveway, with plenty of private parking space, we reach the front door of the home. The entrance hall immediately showcases this villa's stunning open vistas with access to the principal terrace with pergola and staircase down to the garden and pool area. The living room comprises of the dining area and a lounge with fireplace, a large window enables the impressive panoramic backdrop of sea and mountains. Through sliding doors the fully fitted kitchen with beakfast bar is accessed. On the other side of the entrance hall we have a guest toilet and two bedroom suites, both with sea view and one of them with a private terrace equipped with a pergola. Donwstairs, at garden level we have another bedroom suite with views to the side of the green hill and access to a wooden walkway to the garden. A fourth bedroom suite, also at garden level boasts once again those incredible sea views and allows you to step directly into the garden and pool area. Finally, this floor also holds the machine room and an extra bathroom, handy when spending time at the pool.