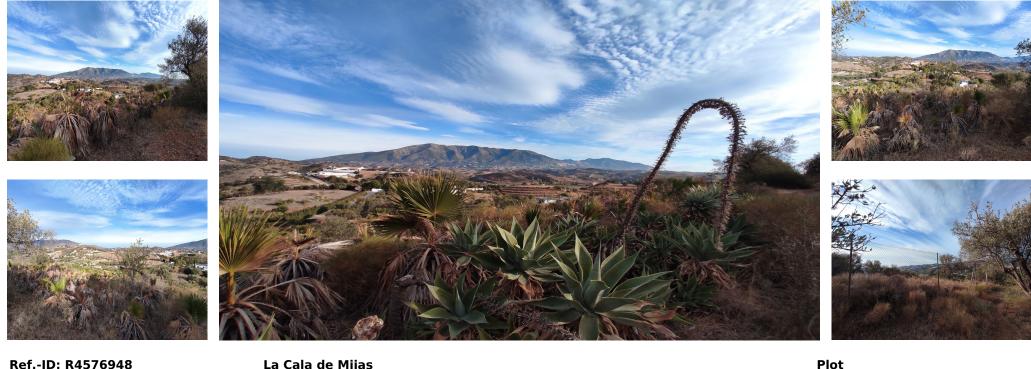

### Ref.-ID: R4576948

La Cala de Mijas

Community: 120 EUR / year

Rubbish: 68 EUR / year

Enchanting Rustic Land with Panoramic Views of Mijas Village and Sea, including Palm Tree Plantation Discover a slice of paradise in Entrerrios, where nature's beauty meets exceptional potential. This captivating rustic land, framed by panoramic views of Mijas village and the sea, offers a unique retreat enriched with a thriving palm tree plantation. The allure extends beyond the property's boundaries, as it sits just 10 minutes away from the vibrant and popular town of La Cala de Mijas. Key Features: Breathtaking Views: Enjoy stunning panoramic views of Mijas village and the sea, creating an idyllic backdrop for your dream property. Palm Tree Plantation: The land comes complete with a palm tree plantation, small and big ones. Also some other varieties of trees Regadio Land: Classified as "regadio," this land benefits from irrigation rights, ensuring optimal conditions for vegetation and potential agricultural activities. The fertile soil and water access make it an ideal canvas for various projects. Subdivision Potential: Complying with local laws, this expansive plot can be legally divided into two separate parcels, each with a minimum size of 2500 m2. This feature provides flexibility for future development or investment opportunities. Seize the opportunity to own this enchanting rustic haven with the added perk of being just moments away from La Cala de Mijas! Contact us now to explore the limitless possibilities this unique property has to offer.