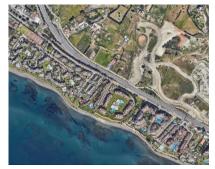

Sales - Plot - Estepona 2,700,000€

Ref.-ID: R4557880 **Estepona** Plot

IBI: 934 EUR / year

9500 m2

This asset offers an exceptional opportunity for those looking to invest in a prime location within the New Golden Mile area. The property encompasses a generous 9,500 square meters of land, providing ample space for various development possibilities. The section closest to the highway offers the potential to construct a 1,415 square meter commercial store, and its direct and clear visibility from the busiest road on the Costa del Sol makes it an ideal location for establishing a thriving business. Located just 3 km away from Estepona center, and 1 km from the beach, the land has easy access to the main roadway that connects Estepona, Marbella and the main cities of Malaga region and all Costa del Sol and Cadiz coastline, it is an exceptional opportunity for investors it is also surrounded by numerous ongoing developments and projects, renowed and established workshops, as well as distinguished residential communities like Kempinsky 5 star Hotel, Bahia de la Plata and Alcazaba Beach. Furthermore, the upper part of the property can be utilized for parking, ensuring convenience for potential future customers and visitors. This additional feature enhances the investment potential of the property. In summary, this urbanizable land in the New Golden Mile area presents an outstanding investment opportunity due to its strategic location, substantial size, and development potential. If you are interested in obtaining more information about this property or exploring how to capitalize on this promising opportunity, we are available to provide further details and assist you in making an informed decision regarding this lucrative investment opportunity.