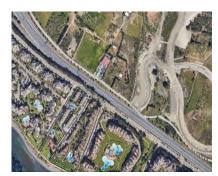

Sales - Plot - Estepona 2,700,000€

Ref.-ID: R4557880 **Estepona** Plot

IBI: 934 EUR / year

9500 m2

This asset offers an exceptional opportunity for those looking to invest in a prime location within the New Golden Mile area. The property encompasses a generous 9,500 square meters of land, providing ample space for various development possibilities. The section closest to the highway offers the potential to construct a 1,415 square meter commercial store, and its direct and clear visibility from the busiest road on the Costa del Sol makes it an ideal location for establishing a thriving business. Located just 3 km away from Estepona center, and 1 km from the beach, the land has easy access to the main roadway that connects Estepona, Marbella and the main cities of Malaga region and all Costa del Sol and Cadiz coastline, it is an exceptional opportunity for investors it is also surrounded by numerous ongoing developments and projects, renowed and established workshops, as well as distinguished residential communities like Kempinsky 5 star Hotel, Bahia de la Plata and Alcazaba Beach. Furthermore, the upper part of the property can be utilized for parking, ensuring convenience for potential future customers and visitors. This additional feature enhances the investment potential of the property. In summary, this urbanizable land in the New Golden Mile area presents an outstanding investment opportunity due to its strategic location, substantial size, and development potential. If you are interested in obtaining more information about this property or exploring how to capitalize on this promising opportunity, we are available to provide further details and assist you in making an informed decision regarding this lucrative investment opportunity.