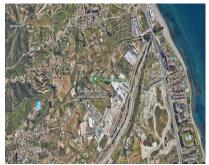

## Sales - Plot - Estepona 270.000€

Ref.-ID: R4442764

Estepona

Plot

1000 m2

Residential Plot, Estepona, Costa del Sol. Garden/Plot 1000 m<sup>2</sup>. Setting : Close To Town. Orientation : South. Condition : Excellent. Views : Sea, Mountain, Country, Panoramic. Category : Investment.