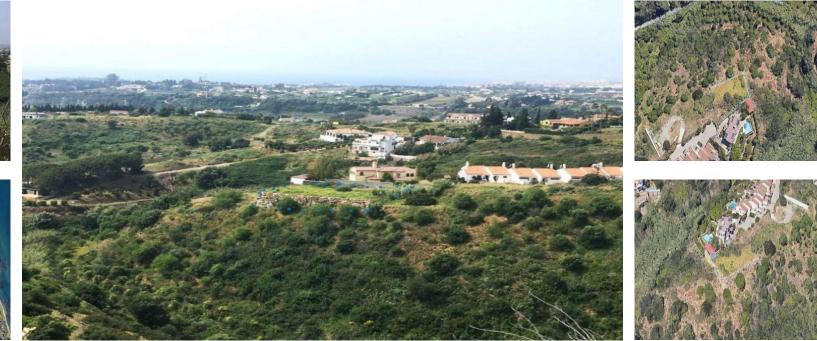

## Sales - Plot - Estepona 270.000€

Ref.-ID: R4442764

Estepona

Plot

1000 m2

Residential Plot, Estepona, Costa del Sol. Garden/Plot 1000 m<sup>2</sup>. Setting : Close To Town. Orientation : South. Condition : Excellent. Views : Sea, Mountain, Country, Panoramic. Category : Investment.