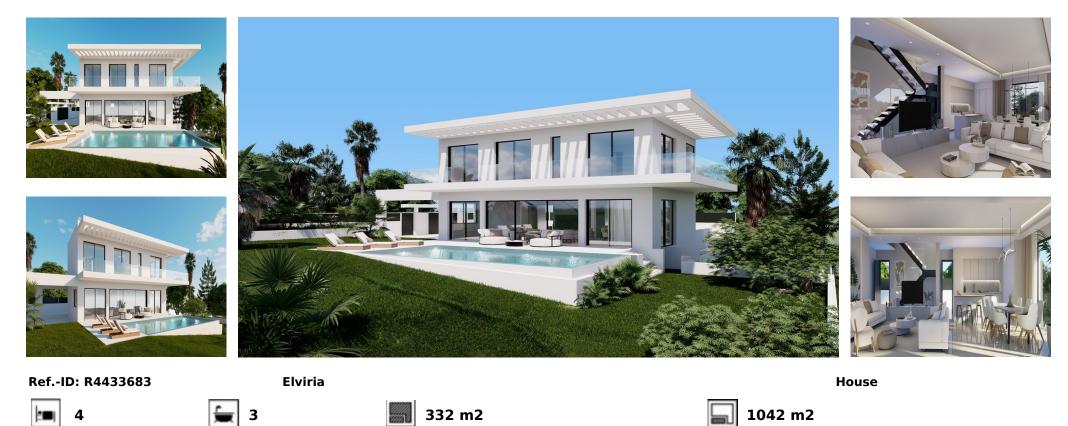

## Sales - House - Elviria 1.995.000€

LUXURY CONTEMPORARY TAILOR-MADE VILLA IN MARBELLA WITH BUILDING LICENSE APPLIED FOR. Tailor made villa, can be customised to clients wishes, plot + project. Price from. This contemporary 2-level villa is designed considering optimised distribution of space, natural illumination, and ventilation in all rooms, and with the perfect exploitation of each square meter of the house, which means - no wasted space or energy! The entrance of the villa opens into a spacious entrance hall with wardrobes, leading to the spacious living room with open plan kitchen with an integrated kitchen island. Large floor-to-ceiling energy efficient windows give you direct access to the pool and the garden area. There is also a guest toilet on the ground floor. A magnificent living room area has been designed to fully enjoy and contemplate the beautiful views that Costa del Sol has to offer. Floating glass staircase leads you to the upper floor where you will find two large bedrooms with a shared bathroom and a lot of built-in wardrobe space. A master bedroom is equipped with an ensuite bathroom and a large walk-in wardrobe. You can access the roof terrace directly from the first floor through well designed staircase. The roof terrace has pre installation for solar panels. There are many flexible options for you as the buyer of this project. You can add a full basement with cinema room/ game room, laundry room, separate kitchen, wine cellar, sauna and possibility to make extra rooms as well. The villa is also designed so you can easily make a 4th bedroom on the ground level. The outside area offers spacious covered terraces, a beautiful private pool and a landscaped garden plus your own private parking space for two cars, connected to the villa.