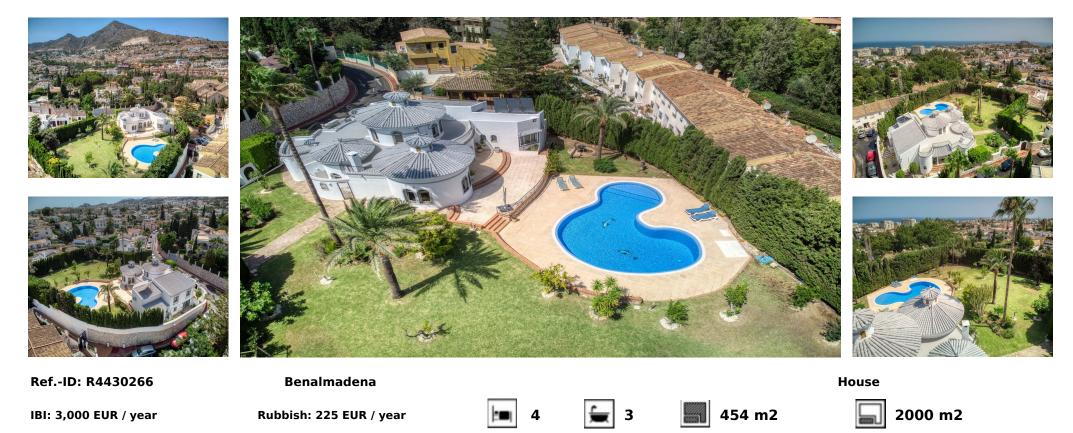

## Sales - House - Benalmadena 1.250.000€

LUXURY VILLA – 2000 SQM PLOT – BENALMADENA This Luxury villa is situated walking distance to the bustling streets of Arroyo de la Miel in the heart of the Benalmadena. The property is a hidden gem waiting to be discovered, it boasts An exceptional plot covering over 2000 sqm, including an amazing outdoor space with a large swimming pool. This south-facing property is a sun-soaked sanctuary. Overview The entrance hallway of the house does not disappoint, leading to a large, bright living room and dining area with direct access to the stunning gardens. Traditional kitchen with granite worktops and mosaic tiles, leads to a quaint chill out area, the perfect spot to enjoy breakfast and lunch. The villa consists of 3 bedrooms, 3 bathrooms with access to a 4th room which has the potential to be used as you require. With a build size of 454m2. The villa also has its own independent studio for guests to enjoy. Exterior Venture outside to explore the expansive exterior that this property offers. The terrace, leading from the house to the pool and garden, is a perfect spot for relaxation and soaking up the Spanish sun. The vast garden is a canvas for your outdoor dreams – sunbath, play, or simply relax. The private pool, basking in day-long sun, adds a touch of opulence to your outdoor living. This property is a true haven for those who love the outdoors. Location Situated in the vibrant Benalmadena. The bustling shops, lively nightlife, and entertainment options ensure there's never a dull moment. Renowned schools and seamless transport links make it a convenient location for families. Living in Benalmadena is not just about the home, it's about embracing a lifestyle filled with joy and excitement. Airports Malaga airport, the gateway to global destinations, is conveniently located near Benalmadena. This proximity opens up a world of travel opportunities, both local and international, making it a hub for travel enthusiasts. Golf Course Benalmadena is a golfer's paradise, with numerous golf courses in close vicinity. The