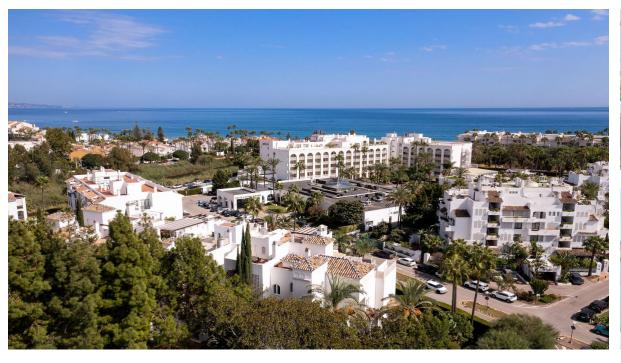

## Sales - Apartment - Puerto Banús 855.000€

**Puerto Banús Apartment** Ref.-ID: R4415785

Community: 3,624 EUR / year

IBI: 907 EUR / year

Rubbish: 185 EUR / year

114 m2

Duplex penthouse with an incredible terrace and panoramic views, in the heart of Puerto Banus. If you are looking for an oasis of comfort and elegance in Puerto Banus, one of the most exclusive destinations in Europe, this beautiful duplex penthouse, in perfect condition, could be the ideal property. It is worth mentioning its generous terrace of 92 m2s, which becomes a dream corner to enjoy unforgettable outdoor moments, with 360 degrees panoramic views. The price includes a parking space and a storage room. Situated in a privileged area of Puerto Banús, close by the Meliá Banus hotel, the property offers an ideal location with easy access to restaurants and beach clubs. Furthermore, residents can enjoy ample green areas and a communal swimming pool. Do not hesitate to contact us to request a viewing.