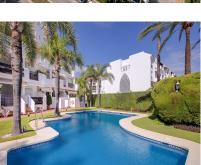

## Sales - Apartment - Puerto Banús 855.000€

**Puerto Banús Apartment** Ref.-ID: R4415785

Community: 3,624 EUR / year

IBI: 907 EUR / year

Rubbish: 185 EUR / year

114 m2

Duplex penthouse with an incredible terrace and panoramic views, in the heart of Puerto Banus. If you are looking for an oasis of comfort and elegance in Puerto Banus, one of the most exclusive destinations in Europe, this beautiful duplex penthouse, in perfect condition, could be the ideal property. It is worth mentioning its generous terrace of 92 m2s, which becomes a dream corner to enjoy unforgettable outdoor moments, with 360 degrees panoramic views. The price includes a parking space and a storage room. Situated in a privileged area of Puerto Banús, close by the Meliá Banus hotel, the property offers an ideal location with easy access to restaurants and beach clubs. Furthermore, residents can enjoy ample green areas and a communal swimming pool. Do not hesitate to contact us to request a viewing.