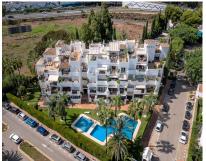

## Sales - Apartment - Puerto Banús 855.000€

**Puerto Banús Apartment** Ref.-ID: R4415785

Community: 3,624 EUR / year

IBI: 907 EUR / year

Rubbish: 185 EUR / year

114 m2

Duplex penthouse with an incredible terrace and panoramic views, in the heart of Puerto Banus. If you are looking for an oasis of comfort and elegance in Puerto Banus, one of the most exclusive destinations in Europe, this beautiful duplex penthouse, in perfect condition, could be the ideal property. It is worth mentioning its generous terrace of 92 m2s, which becomes a dream corner to enjoy unforgettable outdoor moments, with 360 degrees panoramic views. The price includes a parking space and a storage room. Situated in a privileged area of Puerto Banús, close by the Meliá Banus hotel, the property offers an ideal location with easy access to restaurants and beach clubs. Furthermore, residents can enjoy ample green areas and a communal swimming pool. Do not hesitate to contact us to request a viewing.