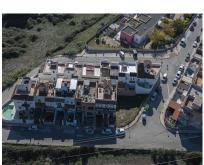

# Sales - Plot - Cancelada 159.000€

Ref.-ID: R4396609 Cancelada Plot

IBI: 286 EUR / year

191 m2

Residential Plot, Cancelada, Costa del Sol. Garden/Plot 191 m². Setting: Country, Commercial Area, Close To Shops, Close To Sea, Close To Schools. Orientation: North, East, South, West. Condition: Excellent. Views: Mountain. Features: Near Transport, Access for people with reduced mobility, Near Church, Handicap access. Utilities: Electricity, Drinkable Water, Telephone, Gas. Category: Bargain, Investment.