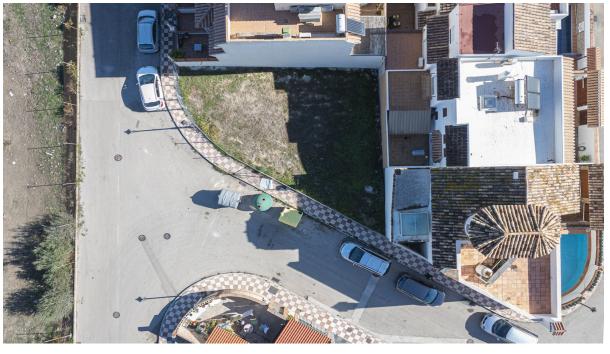

# Sales - Plot - Cancelada 159.000€

Ref.-ID: R4396609 Cancelada Plot

IBI: 286 EUR / year

191 m2

Residential Plot, Cancelada, Costa del Sol. Garden/Plot 191 m². Setting: Country, Commercial Area, Close To Shops, Close To Sea, Close To Schools. Orientation: North, East, South, West. Condition: Excellent. Views: Mountain. Features: Near Transport, Access for people with reduced mobility, Near Church, Handicap access. Utilities: Electricity, Drinkable Water, Telephone, Gas. Category: Bargain, Investment.