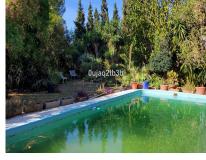

## Sales - House - Mijas 1.600.000€

Mijas Ref.-ID: R4354561 House

Rubbish: 160 EUR / year

543 m2

10200 m2

New to the market investment opportunity in Mijas. This over 10.000 square meter plot in Mijas municipality is only 15 minutes away from the beach in Fuengirola and 20 from Malaga's airport. 5 minutes to Mijas pueblo. The plot includes three homes and two pools. Perfect investment for large family home with independent premises; or glamp-camp thanks to the existing levels in the plot, or even short-term rentals either individually or the three houses at the same time. All properties need to be refurbished. No option to build more than what already exists. This property falls under the new LISTA land law from Junta de Andalucia that allows for many options and financing options. Easy access from both the N-340 and the tollway. Very private and not overlooked with panoramic views and no road noise. Peace and tranquility all over. Low maintenance matured gardens with over 600 types of plants and trees; large palm trees and fruit trees. Professional irrigation system installed. One house in Arabic style construction with detailed decoration. There are two entrances to the plot in different levels and connected inside the plot. The plot shows already lot of well-thought earth movement allowing for many future options and opportunities. One of the houses has been rented in long term for many years showing possibilities of extra income and demand for this type of property. All services available, water, phone and electricity. Includes a private well with license and large water reservoirs.

## Setting Orientation Suburban South Country Mountain Pueblo Close To Forest Features Furniture

Investment
Resale

✓ Drinkable Water

Pool

Private

Condition

Renovation Required

Restoration Required