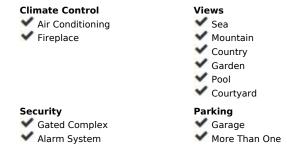

## Setting Orientation Suburban South Country Mountain Pueblo Close To Forest Features Furniture

Investment
Resale

✓ Drinkable Water

Pool

Private

Condition

Renovation Required

Restoration Required