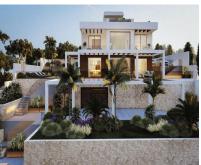

## 1088 m2

Residential plot in Elviria, in the well-known area of Santa María Golf, just a step away from the golf course and all amenities, well-connected and only minutes away from Marbella and Puerto Banús, as well as the beach. It has access from two streets. With a building capacity of 30%, suitable for an individual villa of 7.5m in height, allowing for a construction of 326m2 + basement + terraces + porches. There is an available project with license, for the construction of a total of 484.53m2 villa spanning 4 floors. The main floor would feature the entrance with access to a spacious open-style living and dining room with a kitchen, laundry room, and large windows leading directly to the terraces, gardens, and swimming pool. It would also include two bedrooms and two bathrooms, a dressing room, and access to the first floor via the staircase or elevator, where there would be three more bedrooms and two bathrooms, all with dressing rooms and terraces. Furthermore, from this floor, there would be access to a large solarium with a chill-out area, BBQ, jacuzzi, and incredible panoramic views. The basement would include a gym, bathroom, cinema room, wine cellar, and a private garage for multiple cars. Additionally, there would be two interior courtyards providing natural light, making it very bright. The exterior areas would be surrounded by gardens and a swimming pool with covered and uncovered terrace areas.