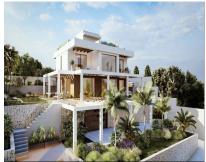

## 1088 m2

Residential plot in Elviria, in the well-known area of Santa María Golf, just a step away from the golf course and all amenities, well-connected and only minutes away from Marbella and Puerto Banús, as well as the beach. It has access from two streets. With a building capacity of 30%, suitable for an individual villa of 7.5m in height, allowing for a construction of 326m2 + basement + terraces + porches. There is an available project with license, for the construction of a total of 484.53m2 villa spanning 4 floors. The main floor would feature the entrance with access to a spacious open-style living and dining room with a kitchen, laundry room, and large windows leading directly to the terraces, gardens, and swimming pool. It would also include two bedrooms and two bathrooms, a dressing room, and access to the first floor via the staircase or elevator, where there would be three more bedrooms and two bathrooms, all with dressing rooms and terraces. Furthermore, from this floor, there would be access to a large solarium with a chill-out area, BBQ, jacuzzi, and incredible panoramic views. The basement would include a gym, bathroom, cinema room, wine cellar, and a private garage for multiple cars. Additionally, there would be two interior courtyards providing natural light, making it very bright. The exterior areas would be surrounded by gardens and a swimming pool with covered and uncovered terrace areas.