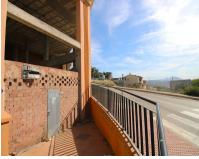

## Sales - Commercial - Coin 234.000€

Ref.-ID: R4310644 Coín Commercial

Community: 780 EUR / year

IBI: 770 EUR / year

267 m2

It can be easily adapted for all types of companies. A mezzanine can be adapted for offices, storage... The whole structure is made of concrete and bricks, with a double wall, ceilings enabled to let in sunlight and get natural lighting. Constructed area: 267m2. The height of the warehouse is approximately 5 meters. Easy access and parking in the urbanization of the warehouse.

Setting Commercial Area ✓ Village Mountain Pueblo Close To Shops

Orientation South

Views Panoramic