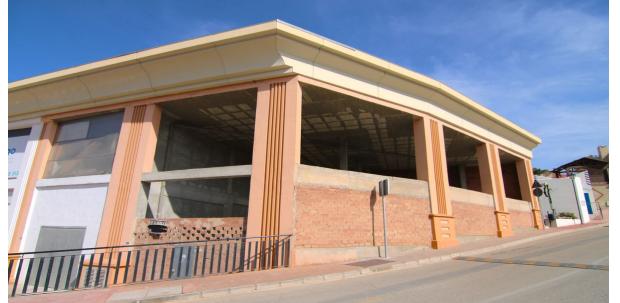

## Sales - Commercial - Coin 234.000€

Ref.-ID: R4310644 Coín Commercial

Community: 780 EUR / year

IBI: 770 EUR / year

267 m2

It can be easily adapted for all types of companies. A mezzanine can be adapted for offices, storage... The whole structure is made of concrete and bricks, with a double wall, ceilings enabled to let in sunlight and get natural lighting. Constructed area: 267m2. The height of the warehouse is approximately 5 meters. Easy access and parking in the urbanization of the warehouse.

Setting Commercial Area ✓ Village Mountain Pueblo Close To Shops

Orientation South

Views Panoramic