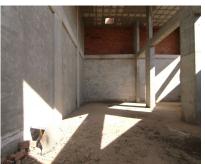

## Sales - Commercial - Coin 234.000€

Ref.-ID: R4310644 Coín Commercial

Community: 780 EUR / year

IBI: 770 EUR / year

267 m2

It can be easily adapted for all types of companies. A mezzanine can be adapted for offices, storage... The whole structure is made of concrete and bricks, with a double wall, ceilings enabled to let in sunlight and get natural lighting. Constructed area: 267m2. The height of the warehouse is approximately 5 meters. Easy access and parking in the urbanization of the warehouse.