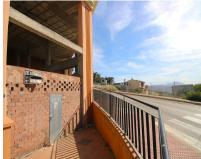

## Sales - Commercial - Coin 234.000€

Ref.-ID: R4310644 Coín Commercial

Community: 780 EUR / year

IBI: 770 EUR / year

267 m2

It can be easily adapted for all types of companies. A mezzanine can be adapted for offices, storage... The whole structure is made of concrete and bricks, with a double wall, ceilings enabled to let in sunlight and get natural lighting. Constructed area: 267m2. The height of the warehouse is approximately 5 meters. Easy access and parking in the urbanization of the warehouse.

Setting Commercial Area ✓ Village Mountain Pueblo Close To Shops

Orientation South

Views Panoramic