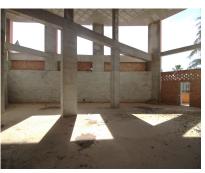

## Sales - Commercial - Coin 234.000€

Ref.-ID: R4310644 Coín Commercial

Community: 780 EUR / year

IBI: 770 EUR / year

267 m2

It can be easily adapted for all types of companies. A mezzanine can be adapted for offices, storage... The whole structure is made of concrete and bricks, with a double wall, ceilings enabled to let in sunlight and get natural lighting. Constructed area: 267m2. The height of the warehouse is approximately 5 meters. Easy access and parking in the urbanization of the warehouse.