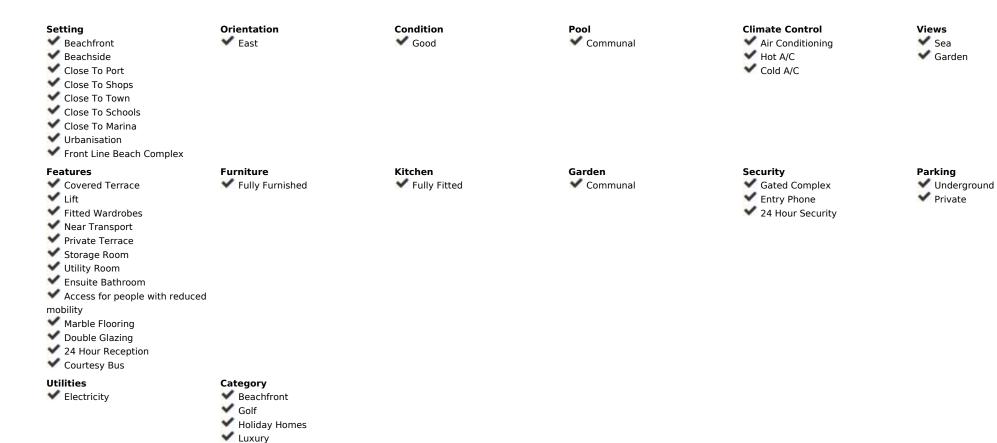

## Sales - Apartment - Puerto Banús 900.000€

Ref.-ID: R4298782 Puerto Banús Apartment

Community: 3,600 EUR / year

IBI: 1,707 EUR / year

Rubbish: 186 EUR / year

£

137 m2

Apartment on the seafront, located in La Herradura de Banus, with direct access to the beach and spectacular views of the Mediterranean Sea, in the heart of Puerto Banus. The house is distributed in a large living room that has access to a covered terrace of about 35m², closed with glass curtains and facing East. Separate kitchen with utility room, large hall, two bedrooms with fitted wardrobes. Both with bathroom en suite. The main one with space for a dressing room. Includes storage room of 16 m. And underground parking space. By location it is in an exceptional place to live or for profitability with great potential. Located in the most prominent and well-known areas of Marbella, surrounded by all kinds of shops and high-end services. Do not hesitate to call us and arrange a visit or more information.