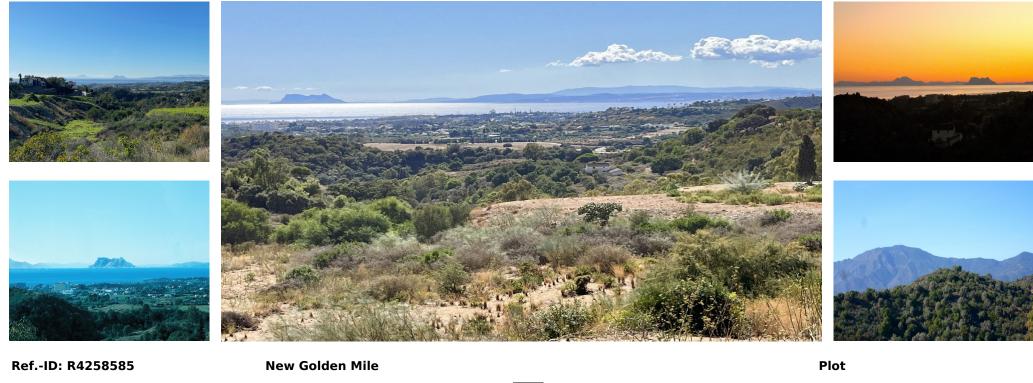

## Sales - Plot - New Golden Mile 1.200.000€

**500 m2** 

LARGE PLOT FOR LUXURY VILLA Double Plot: 2,333m<sup>2</sup> Buildable: 500m<sup>2</sup> plus basement and porches Large elevated plot with unobstructed panoramic, south-western sea view to Gibraltar and Morocco and mountains. Close to beach (2km), great restaurants, supermarkets, hospital, schools etc. La Panera on the New Golden Mile between San Pedro and Estepona is a beautiful and peaceful area, only 10 to 12 minutes from Puerto Banus. High quality urbanisation with luxury villas. All services are in place.

## Orientation South West

Condition < Excellent Views

- 🖌 Sea
- Mountain Country
- Panoramic
- Forest

Features 💙 Near Transport Fiber Optic

Utilities Electricity V Drinkable Water

Telephone