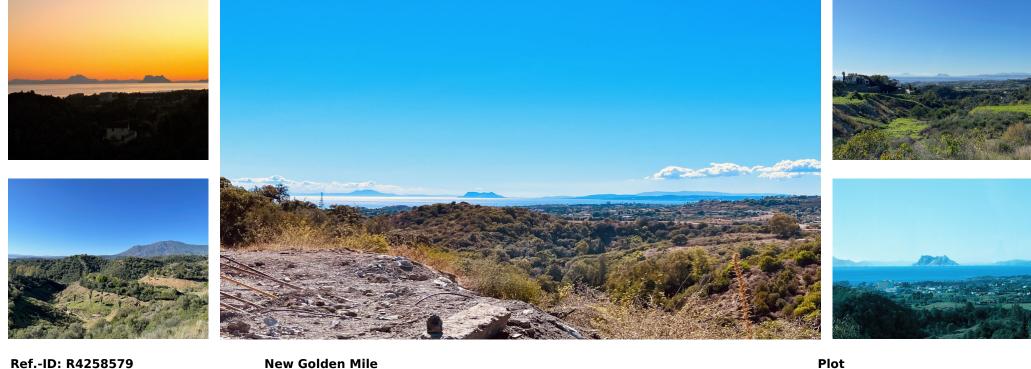

## 1000 m2

LARGE PLOT FOR LUXURY VILLA Double Plot: 4,553m<sup>2</sup> Buildable: 1,000m<sup>2</sup> plus basement and porches Large elevated plot with unobstructed panoramic, south-western sea view to Gibraltar and Morocco and mountains. Close to beach (2km), great restaurants, supermarkets, hospital, schools etc. La Panera on the New Golden Mile between San Pedro and Estepona is a beautiful and peaceful area, only 10 to 12 minutes from Puerto Banus. High quality urbanisation with luxury villas. All services are in place.