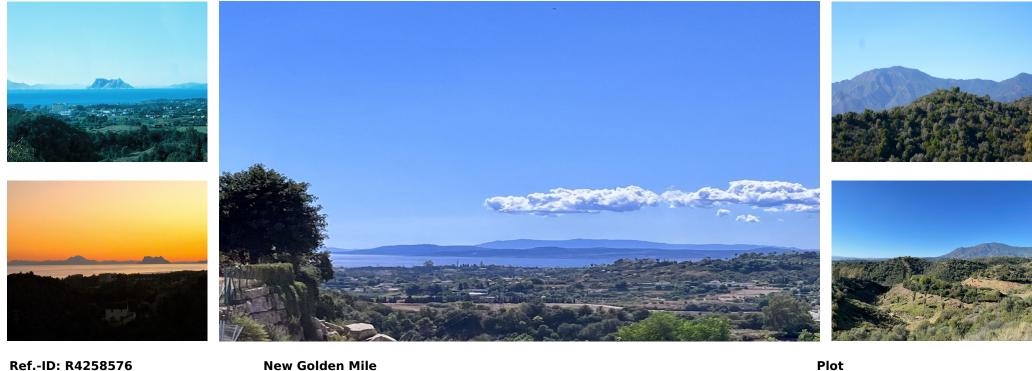

## Sales - Plot - New Golden Mile 875.000€

**New Golden Mile** 

LARGE PLOT FOR LUXURY VILLA Plot: 2,537m<sup>2</sup> Buildable: 475m<sup>2</sup> plus basement and porches Large elevated plot with unobstructed panoramic, western sea view to Gibraltar and mountains. Close to beach (2km), great restaurants, supermarkets, hospital, schools etc. La Panera on the New Golden Mile between San Pedro and Estepona is a beautiful and peaceful area, only 10 to 12 minutes from Puerto Banus. High quality urbanisation with luxury villas. All services are in place.

## Orientation 🗸 West

Condition < Excellent

- Views 🖌 Sea
- Mountain
- Country Y Panoramic
- Forest

Features 💙 Near Transport Fiber Optic

Utilities Electricity V Drinkable Water Telephone