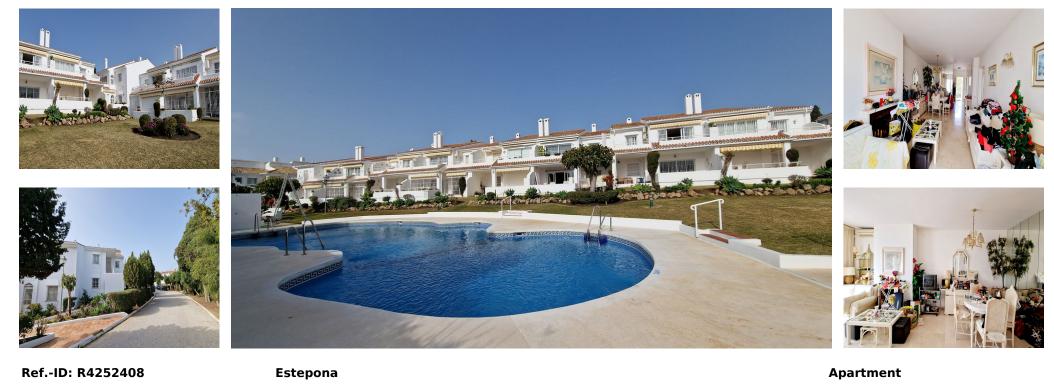

## Sales - Apartment - Estepona 285.000€

Community: 2,940 EUR / year IBI: 450 EUR / year

Rubbish: 115 EUR / year

ESTEPONA. EL Paraiso/ Benavista,. INVESTOR ALERT top-floor apartment at the lowest price in the area! Ideal for renovation This two-bedroom, two-bathroom top-floor apartment is located in a beautiful residential complex within walking distance to shops, a supermarket, and restaurants. It has easy access to the A7 and is a very short drive to the golf courses of El Paraiso and Atalaya. The beautiful Andalucian community features landscaped gardens and access to two pools, one of which is heated. Trendy area between Banus and Estepona, The apartment would benefit from some renovation and would suit a buyer looking for a project to flip, there is a possibility of converting the apartment into a 3-bedroom property with the corresponding increase in value Note, first floor (top floor) no lift access communal street parking. Community fees include the water for the property

| Setting<br>Close To Shops<br>Close To Sea<br>Close To Town<br>Close To Schools<br>Urbanisation | Orientation<br>South<br>West | Condition<br>Fair<br>Renovation Required | Pool<br>Communal<br>Heated | Climate Control<br>Air Conditioning<br>Hot A/C<br>Cold A/C | Views<br>V Garden<br>V Pool |
|------------------------------------------------------------------------------------------------|------------------------------|------------------------------------------|----------------------------|------------------------------------------------------------|-----------------------------|
| Features<br>Fitted Wardrobes<br>Private Terrace<br>Ensuite Bathroom<br>Double Glazing          | Furniture<br>Not Furnished   | Kitchen<br>✓ Fully Fitted                | Garden<br>Communal         | Security<br>Gated Complex                                  | Parking<br>✓ Street         |
| Utilities<br>Electricity<br>Drinkable Water                                                    | Category<br>Resale           |                                          |                            |                                                            |                             |