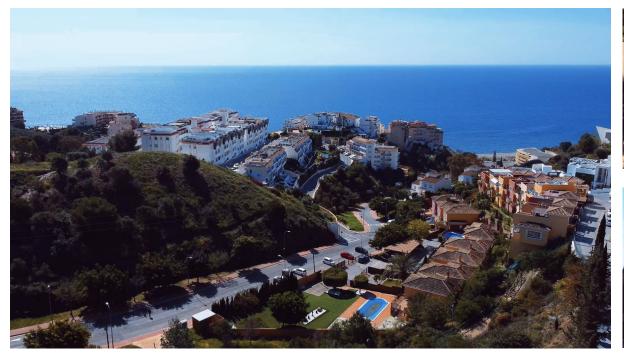

## 1991 m2

UNIQUE INVESTMENT OPPORTUNITY in Benalmádena Costa. SITUATED in La Capellanía next to Reserva del Higuerón. Totally surrounded by urbanised green areas. SEA VIEWS. Plot 400 metres from the beach of Carvajal. TO BUILD 1, 2 or 3 VILLAS. Land classified as type U1 single-family, several options to build, all of them with large gardens, swimming pools, terraces and independent garages. URBAN DATA Surface area: 1991 m2 Occupation: 25% 497m2 Buildable area: 0,38 756m2 Minimum plot to segregate: 600m2 CONTACT us without obligation to visit the property and obtain the technical and economic report of the investment. We provide FREE advice from our team of architects who will inform you of the different options to get the most out of the property. ABOUT BENALMADENA Located on the Costa del Sol, Benalmadena is one of the most attractive areas for property investment in Spain, thanks to its growing tourist and residential demand. With an excellent climate, quality beaches and a modern infrastructure, the town offers a high quality of life surrounded by the best services. The marina and the popular Paloma Park reinforce its attractiveness, while the development of new housing and tourist projects increases its long-term value. Benalmádena is an excellent option for investors looking to diversify their portfolio in an established and expanding destination. (\*) Real estate fees included in the sale price. Not included expenses inherent to the purchase such as ITP, AJD, notary, registry, etc.