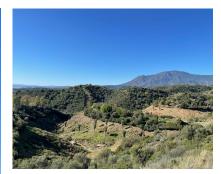

## Sales - Plot - New Golden Mile 795.000€

Ref.-ID: R4187002 **New Golden Mile** Plot

500 m2

3176 m2

LARGE PLOT FOR LUXURY VILLA Plot Size: 3,176 m<sup>2</sup> Buildable: 500m<sup>2</sup> plus basement and porches Large plot with unobstructed panoramic, south-western sea view to Gibraltar and Morocco and mountains. Close to beach (2km), great restaurants, supermarkets, hospital, schools etc. La Panera on the New Golden Mile between San Pedro and Estepona is a beautiful and peaceful area, only 10 to 12 minutes from Puerto Banus. High quality urbanisation with luxury villas. All services are in place.