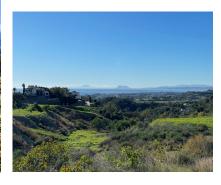

## Sales - Plot - New Golden Mile 795.000€

Ref.-ID: R4187002 **New Golden Mile** Plot

500 m2

3176 m2

LARGE PLOT FOR LUXURY VILLA Plot Size: 3,176 m<sup>2</sup> Buildable: 500m<sup>2</sup> plus basement and porches Large plot with unobstructed panoramic, south-western sea view to Gibraltar and Morocco and mountains. Close to beach (2km), great restaurants, supermarkets, hospital, schools etc. La Panera on the New Golden Mile between San Pedro and Estepona is a beautiful and peaceful area, only 10 to 12 minutes from Puerto Banus. High quality urbanisation with luxury villas. All services are in place.