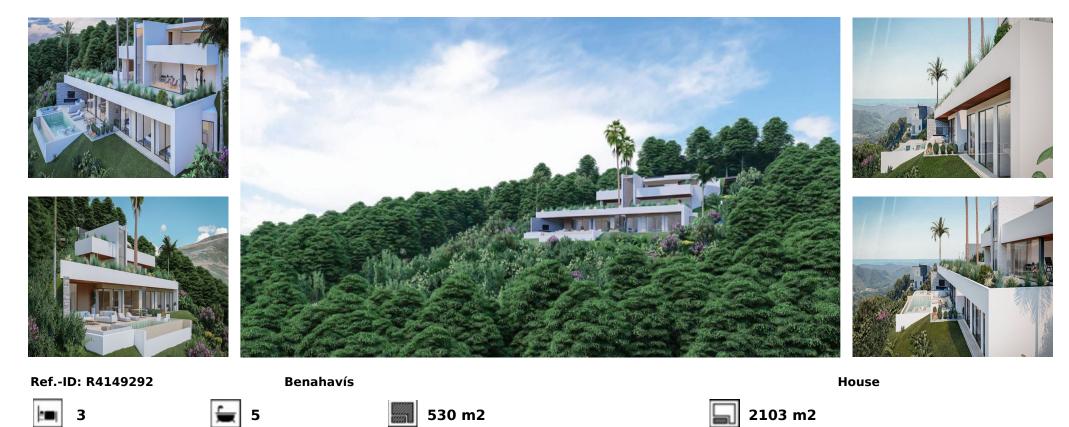

## Sales - House - Benahavís 2.415.000€

This extraordinary 3-level villa has been designed for those who appreciate comfort, peace and being close to nature. The unique location of this house makes it even more special and able to satisfy the most sophisticated tastes and needs. The main goal of this project is to fully integrate the house with the landscape and make it as functional as possible, making it full of natural light at the same time. The house also gives an opportunity to enjoy the magnificent views from every room and the natural surroundings of the villa while having a rest at the pool area. An additional advantage of this property is definitely its setting in a prestigious location of the Spanish Costa del Sol, in a closed residential community equipped with cameras, which guarantees high security. On the first level of the house there's a spacious living room with a dining area and a direct exit to the terrace and the pool. There are also all the three en suite bedrooms on the same level. The master bedroom with an integrated cloakroom and a 10m2 bathroom and the other two bedrooms with smaller bathrooms and huge built-in wardrobes. On the second floor there is a 24m2 gym and a solarium terrace. On the top level there are parking spaces for 2 cars. The villa is equipped with an elevator to reach each level of the house easily. The interior of the house is designed according to the highest standards and with a great attention to detail aiming to create a dream place to live all year long for its future owners.